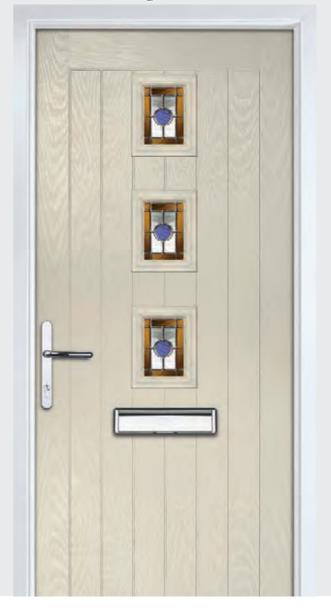

### Craftsman

#### TRADITIONAL DOORS

Please note hardware, glass and colour combinations/ placements shown are for illustration purposes, final manufactured door may vary.

Reminiscent of the door styles of the 1930's, the Craftsman is available as a solid door option as well as a glazed version.

Door Colour: Golden Oak | Decorative Glass: New Orleans

Craftsman 1

Door Colour: White Decorative Glass: N/A Door Colour: Mushroom Decorative Glass: Reflections

Door Colour: Wedgewood Decorative Glass: Havana