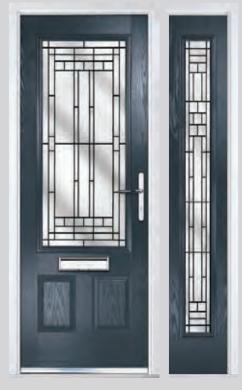

### Monza II Augusta Long

MONZA II CONTEMPORARY DOORS

Monza II Augusta long is available with full length glass panel or as a solid door.

Monza II

Monza II Solid

#### MONZA II CONTEMPORARY DOORS

With its contemporary linear etched detailing, the Monza II is a stunning door available with contemporary glazing detail or as a solid door.

Colour: Slate Woodgrain

Decorative Glass: Masterline Style shown: Centre option