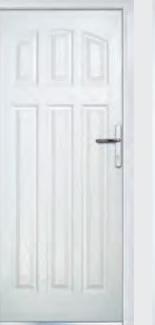

### Craftsman

#### TRADITIONAL DOORS

Please note hardware, glass and colour combinations/ placements shown are for illustration purposes, final manufactured door may vary.

Reminiscent of the door styles of the 1930's, the Craftsman is available as a solid door option as well as a glazed version.

Door Colour: Golden Oak | Decorative Glass: New Orleans

Craftsman 1

Door Colour: White Decorative Glass: N/A Door Colour: Mushroom Decorative Glass: Reflections

Door Colour: Wedgewood Decorative Glass: Havana