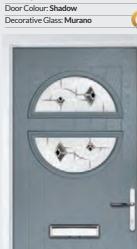

Princess

Princess Grid

Door Colour: Golden Oak Door Colour: Green Decorative Glass: Murano Green Decorative Glass: Elegance

Decorative Glass: Prairie

Door Colour: Moonshine Decorative Glass: Reflections