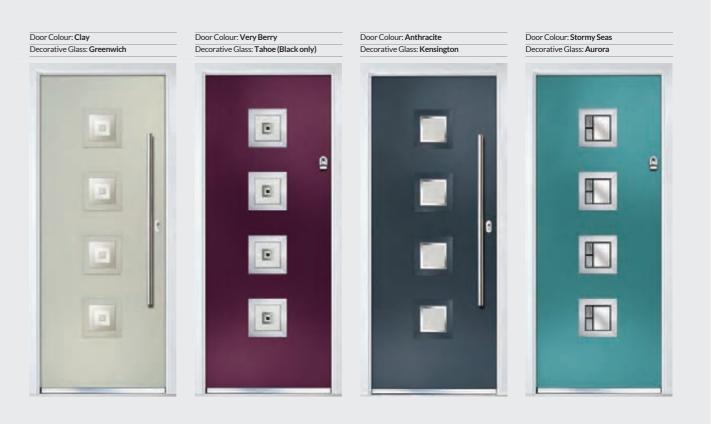

### Monza II Oakmont

MONZA II CONTEMPORARY DOORS

With its contemporary linear etched detailing, this is a stunning door available with contemporary glazing detail or as a solid door.

Images are for III not all hardwar in all situat fixed

Door Colour: Clotted Cream Decorative Glass: Kensington

Door Colour: Agate Grey Decorative Glass: N/A

| 1 |   |   |   |   |   |
|---|---|---|---|---|---|
|   |   |   |   |   | ¢ |
| T |   |   |   |   |   |
| T |   |   |   |   |   |
| F |   |   |   |   |   |
| 1 |   |   | _ |   | 1 |
| + | - | _ |   | _ | - |