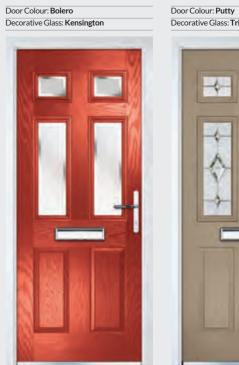

Door Colour: Clotted Cream Decorative Glass: Kensington

Door Colour: Agate Grey Decorative Glass: N/A

| 1 |   |   |   |   |   |
|---|---|---|---|---|---|
|   |   |   |   |   | ¢ |
| T |   |   |   |   |   |
| T |   |   |   |   |   |
| F |   |   |   |   |   |
| 1 |   |   | _ |   | 1 |
| + | - | _ |   | _ | - |