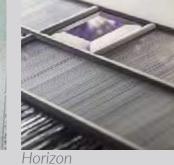

### TRADITIONAL AND CONTEMPORARY STYLE

COMPOSITE DOORS

| 1 |
|---|
| 1 |
| 3 |
| 5 |
| 5 |
| 6 |
|   |

Door Style: Craftsman I Door Colour: Clay I Decorative Glass: Dorc