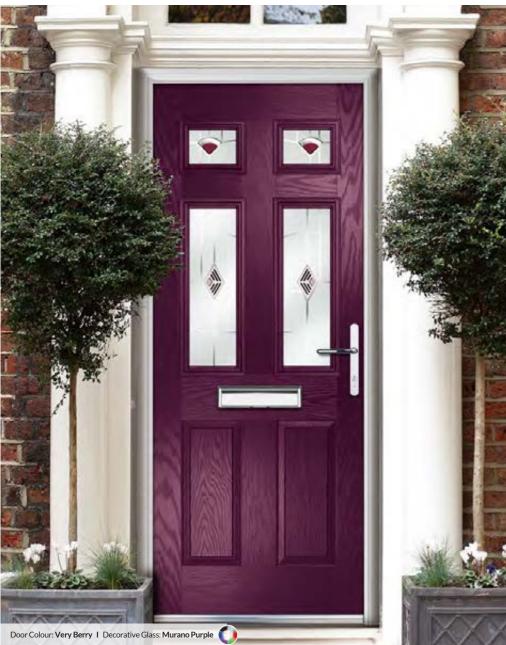

Door Colour: Anthracite Grey Decorative Glass: New Orleans

Door Colour: Very Berry

Decorative Glass: Satin