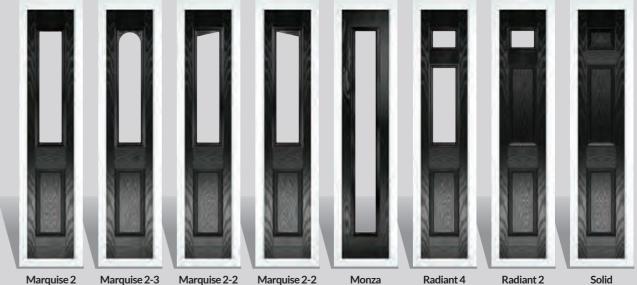

#### **Composite Sidelights**

**Full Glazed Sidelights** 

Door Style: Marquise Door Colour: Agate Grey Decorative Glass: Beaumont

Monza

Radiant 4

Radiant 2

Solid

Door Style: Gleneagles Door Colour: Anthracite Grey Decorative Glass: New Orleans