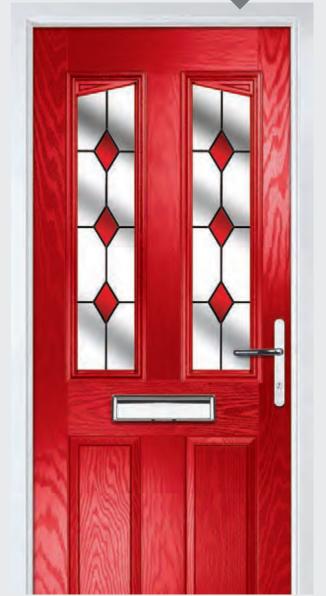

### Marquise

TRADITIONAL DOORS

Door Colour: Chartwell Green | Decorative Glass: Dorchester Green 160

Our most popular composite door option which is now available in a choice of three glazing styles.

Please note hardware, glass and colour combinations/ placements shown are for illustration purposes, final manufactured door may vary.

Marquise 2

Marquise 2-3

Door Colour: Silver Grey Decorative Glass: Beaumont Door Colour: Slate Decorative Glass: Prairie

Door Colour: Diablo
Decorative Glass: Diamonds Red

Shown with Marquise 2-2 Glazing Option