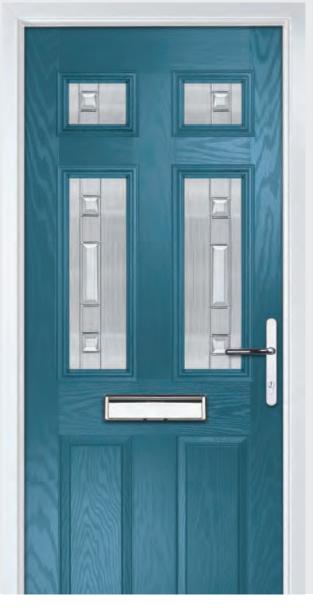

### Radiant

#### TRADITIONAL DOORS

Please note hardware, glass and colour combinations/ placements shown are for illustration purposes, final manufactured door may vary.

The traditional six-panel door can be enhanced with either two or four small glazing details.

Radiant 0

Radiant 4

Door Colour: Cotswold

Door Colour: Bahia Blue Decorative Glass: Milan

Door Colour: Irish Oak

Door Colour: Stormy Seas Decorative Glass: Reflections