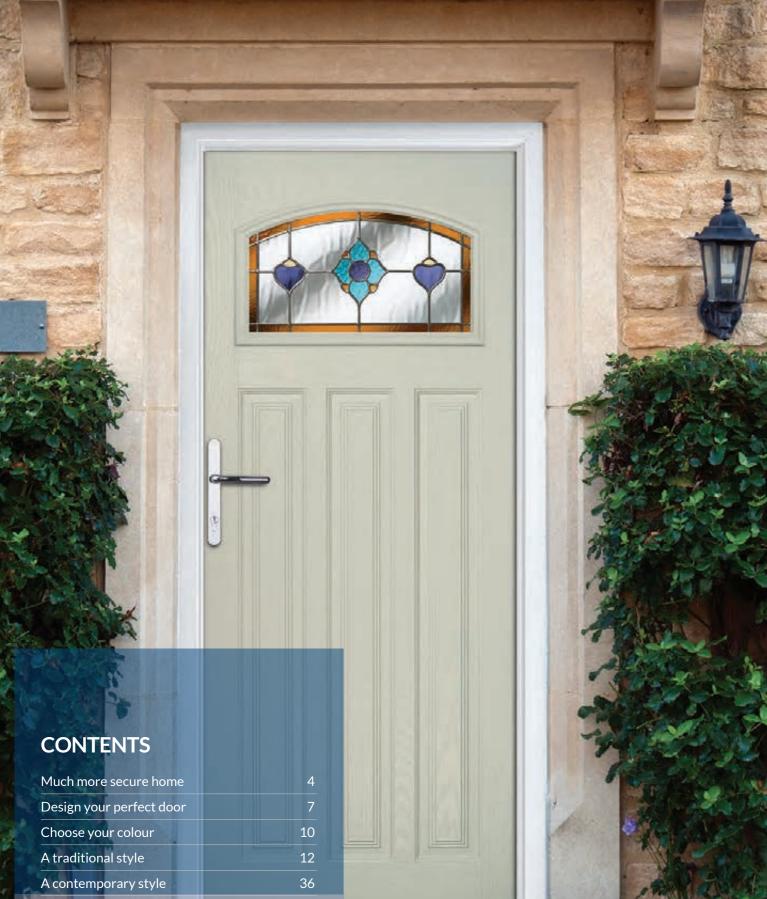

### TRADITIONAL AND CONTEMPORARY STYLE

COMPOSITE DOORS

| 1 |
|---|
| 1 |
| 3 |
| 5 |
| 5 |
| 6 |
|   |

Door Style: Craftsman I Door Colour: Clay I Decorative Glass: Dorc

## A STUNNING AND SECURE ENTRANCE FOR YOUR HOME

If you're looking to transform your home our range of composite doors are the ideal choice. With a great range of traditional and contemporary styles, colours, furniture and glass you can design the perfect focal point for your home.