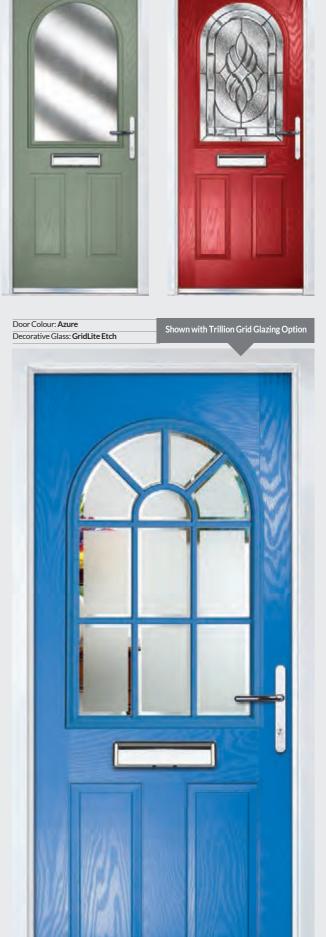

#### TRADITIONAL DOORS

Please note hardware, glass and colour combinations/ placements shown are for illustration purposes, final manufactured door may vary.

The large glazed area of the Trillion can also be enhanced with the GridLite option.

Trillion

Trillion Grid

Door Colour: **Slate** Decorative Glass: **Modena**  Door Colour: Very Berry Decorative Glass: Prairie

Door Colour: Cream White Decorative Glass: Reflections Door Colour: **Emerald** Decorative Glass: **Simplicity Zinc** 