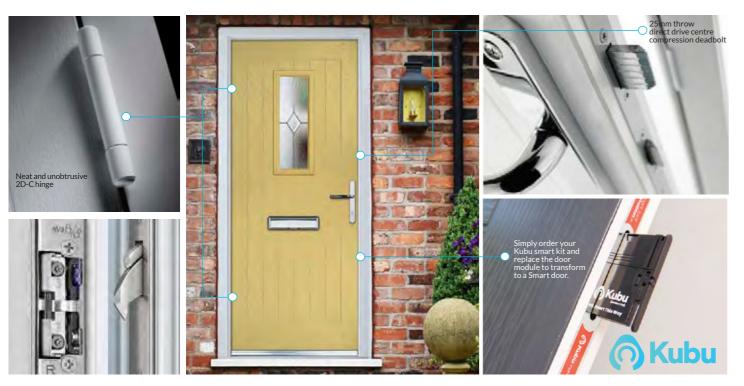

# AMUCHMORE Secure home

Security of valued possessions and protecting loved ones are the main priority for many homeowners. Our composite doors have been designed to exceed even the most stringent of expectations. This is why we have incorporated a number of security features as standard.

- High performance multipoint locking system, set for smart technology. Your lock will be Kubu equipped, meaning you can easily transform your door to a smart door at any point.
- A neat and unobtrusive 2D-C hinge available in a range of colours for your door. The unique patented lateral adjustment of +/- 3mm, it has a high load carrying capacity of 40kg, preventing the door from dropping.
- Ultion Diamond Secure Cylinder Lock supplied on all doors.

## HOW TO ACTIVATE YOUR **KUBU SMART LOCK**

Kubu uses smart and simple technology to monitor your lock in real time. You will be able to check the status of your door no matter where you are from the Kubu app on your phone.

The Kubu starter kit comes with one home hub, one door module. a plug and batteries. You can simply add more doors to your hub and app by purchasing additional door modules.