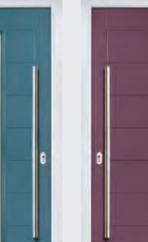

### TRADITIONAL AND CONTEMPORARY STYLE

COMPOSITE DOORS

| 1 |
|---|
| 1 |
| 3 |
| 5 |
| 5 |
| 6 |
|   |

Door Style: Craftsman I Door Colour: Clay I Decorative Glass: Dorc