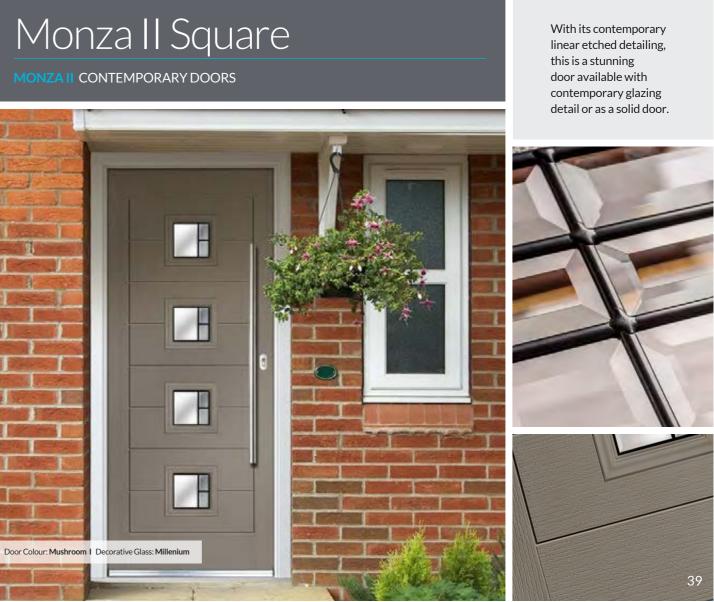

#### MONZA II CONTEMPORARY DOORS

With its contemporary linear etched detailing, the Monza II is a stunning door available with contemporary glazing detail or as a solid door.

Colour: Slate Woodgrain

Decorative Glass: Masterline Style shown: Centre option

Decorative Glass: Reflections

Colour: Mocha Woodgrain

Door Colour: Victory Blue

Door Colour: Mulberry Style shown: Right ption

#### Exclusive patina colour range available only on Monza II range

The Monza II gives you more choice with these stained handcrafted finishes, each base colour has a carefully selected complementary Patina stain designed specifically to enhance the Monza's contemporary slab detailing.

Colour: Forest Grey Woodgrain

Colour: Stone Grey Woodgrain

Door Colour: Clay Decorative Glass: Greenwich Style shown: Left option

Door Colour: Mushroom Decorative Glass: N/A Style shown: Solid option