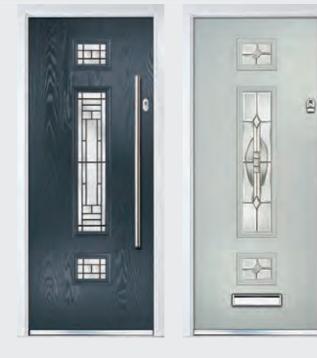

### Craftsman

#### TRADITIONAL DOORS

Please note hardware, glass and colour combinations/ placements shown are for illustration purposes, final manufactured door may vary.

Reminiscent of the door styles of the 1930's, the Craftsman is available as a solid door option as well as a glazed version.

Door Colour: Golden Oak | Decorative Glass: New Orleans

Craftsman 1

Door Colour: White Decorative Glass: N/A Door Colour: Mushroom Decorative Glass: Reflections

Door Colour: Wedgewood Decorative Glass: Havana