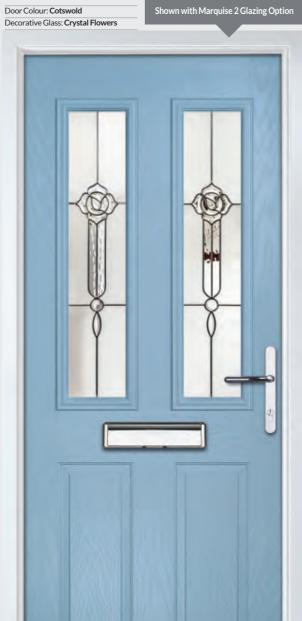

## Gleneagles

TRADITIONAL DOORS

Please note hardware, glass and colour combinations/ placements shown are for illustration purposes, final manufactured door may vary.

With its American style, the Gleneagles is proving to be as popular here in the UK.

Door Colour: **Agate Grey** Decorative Glass: **Cascata**  Door Colour: Diablo Decorative Glass: Crystal Flowers

Door Colour: Nimbus Decorative Glass: Aurora

Decorative Glass: Modena