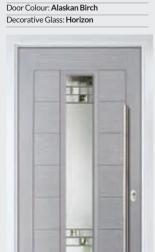

# Augusta Long

GRAINED CONTEMPORARY DOORS

Decorative Glass: Reflections

Door Colour: Sage

Door Colour: Victory Blue Decorative Glass: Horizon

Door Colour: Clay Door Colour: Olive Grove Decorative Glass: Reflections Decorative Glass: Trio Diamond -3-1 -+  $\diamond$ + 0 + A full length decorative glass alternative to the standard Augusta.