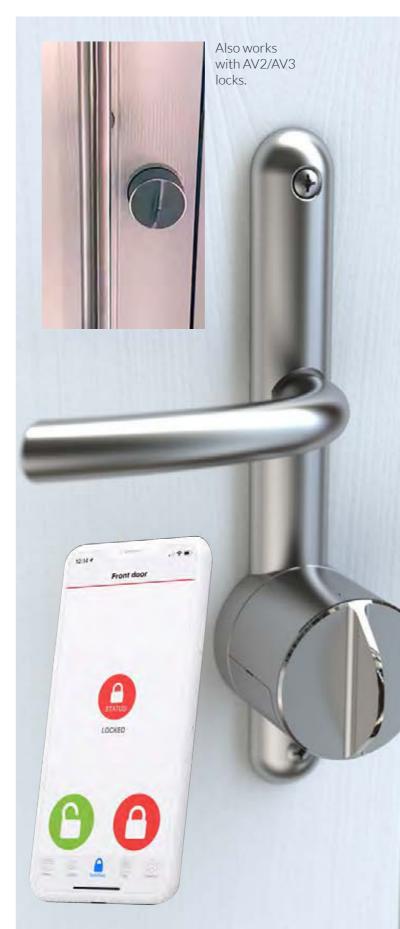

### **Get Ultion Smart!**

Upgrade your lock to Ultion Smart to control your door lock with your smartphone, your watch, by voice command or with a key.

Unlock on approach You can set Ultion Smart to unlock as soon as you enter the unlock zone without even touching your phone.

Lock behind you Never wonder if you locked the door again. You can set how long Ultion Smart stays unlocked for before securing the door again.

Send guest keys by phone You can send a digital key or numerical code for use of the optional wireless key pad. These can be used as a timed or permanent access straight to a guests phone by text or email.

#### Voice control Operate via Alexa and Siri.

#### Wireless keypad

The wireless keypad option connects to Ultion Smart using bluetooth. You get all the convenience of a keypad without fitting a control panel to your front door.