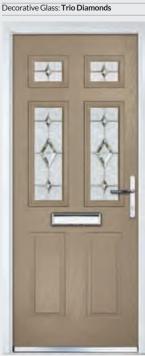

Door Colour: Rosewood Decorative Glass: Simplicity Brass

Door Colour: Chartwell Green Decorative Glass: Trio Diamond