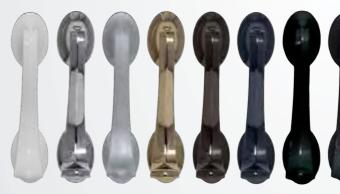

# CHOOSE YOUR hardware

Whether you've chosen a traditional or contemporary door, you'll find the hardware that gives you the perfect finishing touch. You have 9 great colour options to choose from, supplied complete with a full 10 year mechanical guarantee and surface finish warranty.

### What's your colour?

With a full suite of hardware in a great range of colours you can design a front door that will be the envy of your neighbours. Choose from black, chrome, gold, stainless steel and rose gold (handles are also available in white).