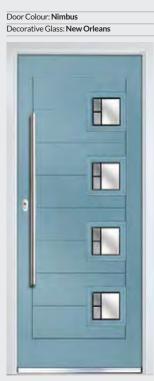

### Monza II Augusta

MONZA II CONTEMPORARY DOORS

Please note hardware, glass and colour combinations/ placements shown are for illustration purposes, final manufactured door may vary.

With its contemporary linear etched detailing, this is a stunning door available with contemporary glazing detail or as a solid door.

Tor Colure Stare Calese

Decorative Glass: **Satin** 

Door Colour: Wedgewood

Door Colour: Military Grey Decorative Glass: Aurora

Door Colour: Irish Oak Decorative Glass: Kensington

Door Colour: Anthracite Grey Decorative Glass: New Orleans