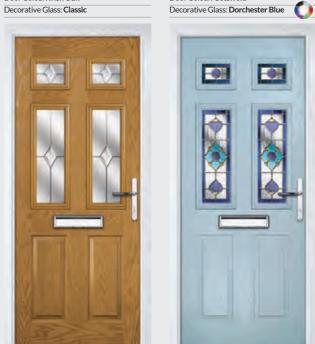

### Marquise

TRADITIONAL DOORS

Door Colour: Chartwell Green | Decorative Glass: Dorchester Green 160

Our most popular composite door option which is now available in a choice of three glazing styles.

Please note hardware, glass and colour combinations/ placements shown are for illustration purposes, final manufactured door may vary.

Marquise 2

Marquise 2-3

Door Colour: Silver Grey Decorative Glass: Beaumont Door Colour: Slate Decorative Glass: Prairie

Door Colour: Diablo
Decorative Glass: Diamonds Red

Shown with Marquise 2-2 Glazing Option