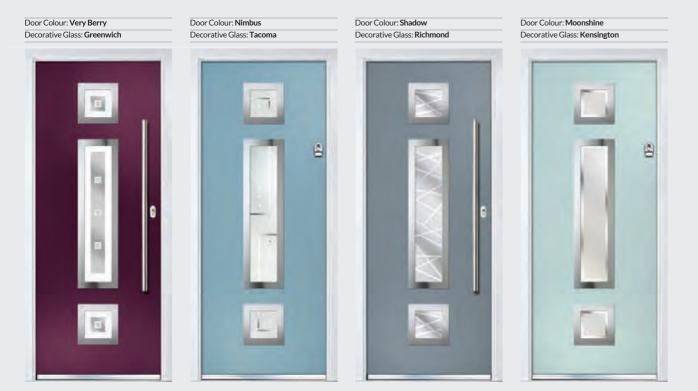

#### MONZA II CONTEMPORARY DOORS

With its contemporary linear etched detailing, the Monza II is a stunning door available with contemporary glazing detail or as a solid door.

Colour: Slate Woodgrain

Decorative Glass: Masterline Style shown: Centre option

Decorative Glass: Reflections

Colour: Mocha Woodgrain

Door Colour: Victory Blue

Door Colour: Mulberry Style shown: Right ption

#### Exclusive patina colour range available only on Monza II range

The Monza II gives you more choice with these stained handcrafted finishes, each base colour has a carefully selected complementary Patina stain designed specifically to enhance the Monza's contemporary slab detailing.

Colour: Forest Grey Woodgrain

Colour: Stone Grey Woodgrain

Door Colour: Clay Decorative Glass: Greenwich Style shown: Left option

Door Colour: Mushroom Decorative Glass: N/A Style shown: Solid option