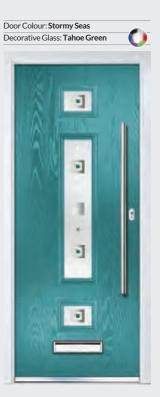

Radiant 0

Radiant 4

Door Colour: Cotswold

Door Colour: Bahia Blue Decorative Glass: Milan

Door Colour: Irish Oak

Door Colour: Stormy Seas Decorative Glass: Reflections