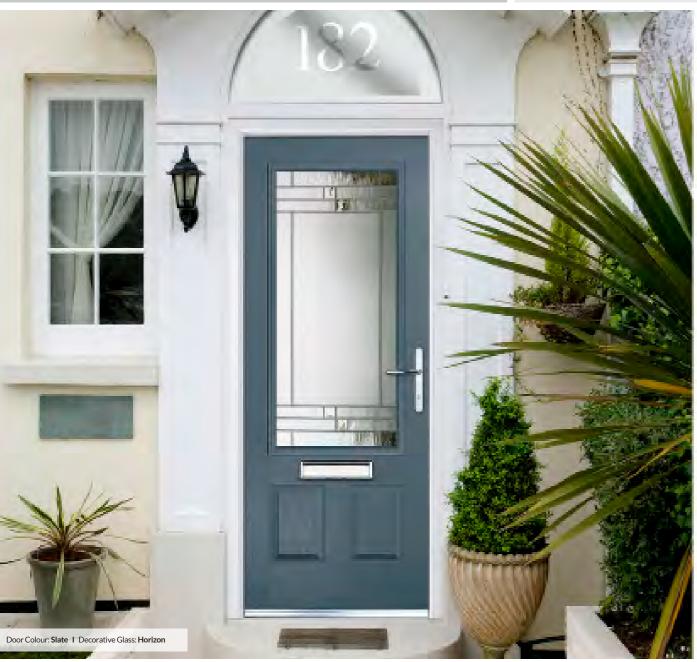

e Glass: Stippolyte

### Princess

TRADITIONAL DOORS

Please note hardware, glass and colour combinations/ placements shown are for illustration purposes, final manufactured door may vary.

With its large glazed area, the Princess lets light flood through. Also available with GridLite and our unique integral blind option.

Princess

Princess Grid







Door Colour: Golden Oak Door Colour: Green Decorative Glass: Murano Green Decorative Glass: Elegance





Decorative Glass: Prairie

Door Colour: Moonshine Decorative Glass: Reflections



## Gleneagles

TRADITIONAL DOORS

Please note hardware, glass and colour combinations/ placements shown are for illustration purposes, final manufactured door may vary.

With its American style, the Gleneagles is proving to be as popular here in the UK.







Door Colour: **Agate Grey** Decorative Glass: **Cascata**  Door Colour: Diablo Decorative Glass: Crystal Flowers





Door Colour: Nimbus Decorative Glass: Aurora





Decorative Glass: Modena



#### TRADITIONAL DOORS

Please note hardware, glass and colour combinations/ placements shown are for illustration purposes, final manufactured door may vary.

Door Colour: Citrine | Decorative Glass: Classic 10.41 APPART AN





Unlike other 'cottage' doors in the market, the Solitaire has a unique 'offset etched' detailing.



Solitaire 0



Solitaire 1-2



Door Colour: Irish Oak Decorative Glass: Classic



Decorative Glass: Symphony 숲 2

Decorative Glass: Cascata

Door Colour: Stormy Seas

Door Colour: Mushroom Decorative Glass: Elegance



TRADITIONAL DOORS

Please note hardware, glass