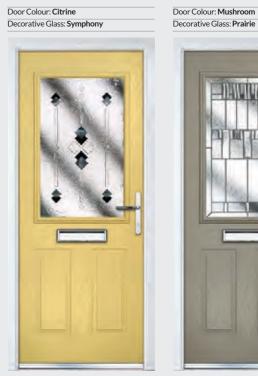

#### TRADITIONAL DOORS

Please note hardware, glass and colour combinations/ placements shown are for illustration purposes, final manufactured door may vary.

Door Colour: Citrine | Decorative Glass: Classic 10.41 APPART AN

Unlike other 'cottage' doors in the market, the Solitaire has a unique 'offset etched' detailing.

Solitaire 0

Solitaire 1-2

Door Colour: Irish Oak Decorative Glass: Classic

Decorative Glass: Symphony 숲 2

Decorative Glass: Cascata