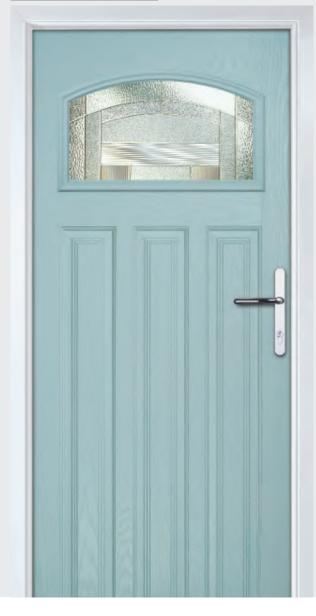

## Vilamoura

GRAINED CONTEMPORARY DOORS

The inline slim glazing details on the Vilamoura door is inspired by the European door look.

#### GRAINED CONTEMPORARY DOORS

Please note hardware, glass and colour combinations/ placements shown are for illustration purposes, final manufactured door may vary.

27

With its simple, slim glazed panel and parallel pull handle, the Augusta has a clean modern style.

# Urban Vilamoura

LINKS CONTEMPORARY DOORS

The inline slim glazing details on the Vilamoura door is inspired by the European door look.