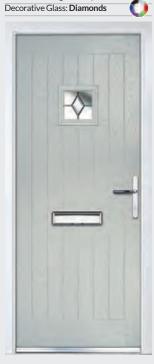

### Marquise

TRADITIONAL DOORS

Door Colour: Chartwell Green | Decorative Glass: Dorchester Green 160

Our most popular composite door option which is now available in a choice of three glazing styles.

Please note hardware, glass and colour combinations/ placements shown are for illustration purposes, final manufactured door may vary.