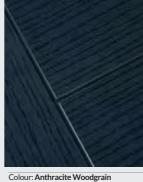

### TRADITIONAL AND CONTEMPORARY STYLE

COMPOSITE DOORS

| 1 |
|---|
| 1 |
| 3 |
| 5 |
| 5 |
| 6 |
|   |

Door Style: Craftsman I Door Colour: Clay I Decorative Glass: Dorc