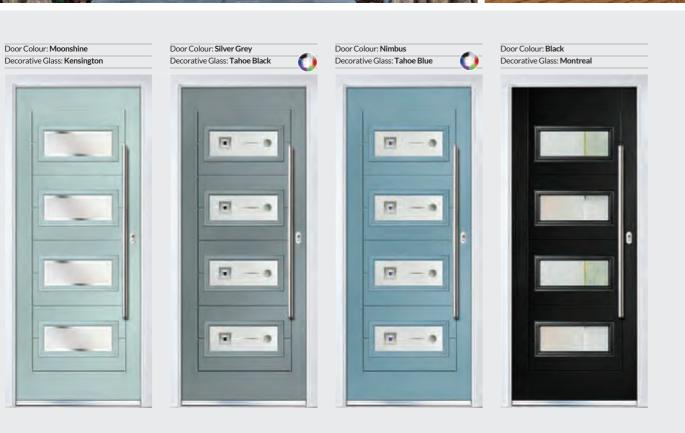

### **Standard Colours**

We offer a range of 8 external colours with a white interior as standard. Doors can also be ordered coloured on both sides. Please note not all door styles are available in the full colour range.

### **Premium Colours**

Please note: Colours shown are for guidance only and this printed brochure should not be relied upon for exact colour matching purposes. Swatches are available on request for an exact colour match.