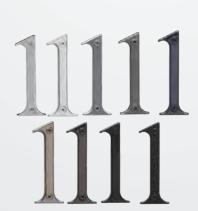

#### Contemporary Pull Handles

Inline and offset pull handles available in a range of sizes from 400mm to 1800mm.

Fitted centrally to the door height on both sides of the door. To suit AV2/AV3 and AV2/AV3 heritage.