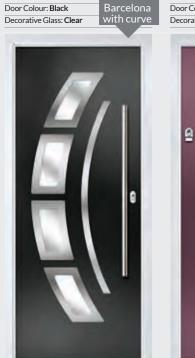

### Inox Barcelona

LINKS INOX CONTEMPORARY DOORS

Please note hardware, glas

The Barcelona design 'oozes' class and sophistication also available in Barcelona with Curve option.

Door Colour: Mulberry Decorative Glass: Quartz