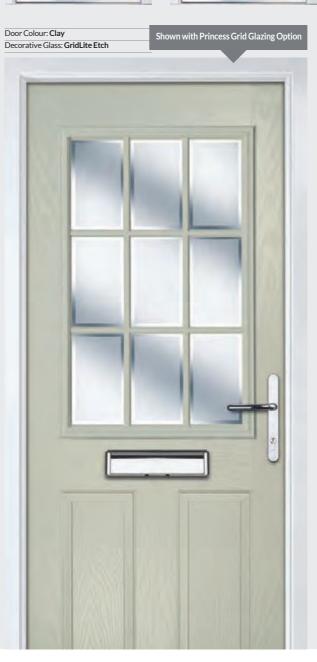

### Princess

TRADITIONAL DOORS

Please note hardware, glass and colour combinations/ placements shown are for illustration purposes, final manufactured door may vary.

With its large glazed area, the Princess lets light flood through. Also available with GridLite and our unique integral blind option.

Princess

Princess Grid

Door Colour: Golden Oak Door Colour: Green Decorative Glass: Murano Green Decorative Glass: Elegance

Decorative Glass: Prairie

Door Colour: Moonshine Decorative Glass: Reflections