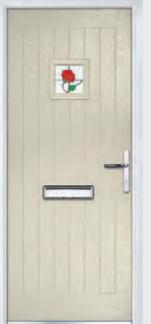

Door Colour: Golden Oak | Decorative Glass: New Orleans

Craftsman 1

Door Colour: White Decorative Glass: N/A Door Colour: Mushroom Decorative Glass: Reflections

Door Colour: Wedgewood Decorative Glass: Havana