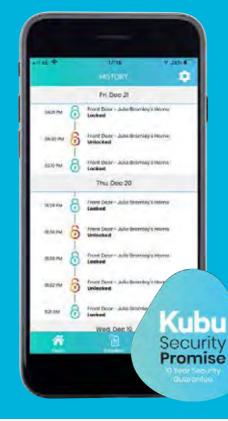

## HOW TO ACTIVATE YOUR **KUBU SMART LOCK**

Kubu uses smart and simple technology to monitor your lock in real time. You will be able to check the status of your door no matter where you are from the Kubu app on your phone.

The Kubu starter kit comes with one home hub, one door module. a plug and batteries. You can simply add more doors to your hub and app by purchasing additional door modules.

#### Your new door will be Kubu equipped, all you have to do is visit kubu-home.com to purchase your Kubu starter kit, install the app and you have a smart door.

Setting up your new smart door couldn't be easier:

- 1. Download the Kubu App onto your phone.
- 2. Plug in your Home Hub. The Home Hub is a wifi bridge that connects to your door module and activates it.
- 3. Insert the door module into your door lock.