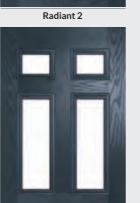

### Radiant

#### TRADITIONAL DOORS

Please note hardware, glass and colour combinations/ placements shown are for illustration purposes, final manufactured door may vary.

The traditional six-panel door can be enhanced with either two or four small glazing details.

Radiant 0

Radiant 4

Door Colour: Cotswold

Door Colour: Bahia Blue Decorative Glass: Milan

Door Colour: Irish Oak

Door Colour: Stormy Seas Decorative Glass: Reflections