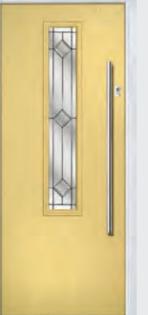

### TRADITIONAL AND CONTEMPORARY STYLE

COMPOSITE DOORS

| 1 |
|---|
| 1 |
| 3 |
| 5 |
| 5 |
| 6 |
|   |

Door Style: Craftsman I Door Colour: Clay I Decorative Glass: Dorc