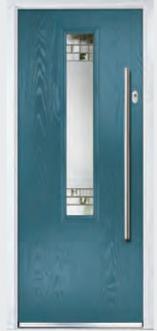

### Marquise

TRADITIONAL DOORS

Door Colour: Chartwell Green | Decorative Glass: Dorchester Green 160

Our most popular composite door option which is now available in a choice of three glazing styles.

Please note hardware, glass and colour combinations/ placements shown are for illustration purposes, final manufactured door may vary.