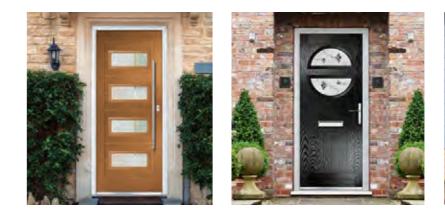

### A CONTEMPORARY STYLE

A selection of styles using a non-moulded, woodgrain door slab or smooth/etched LINKS slab which perfectly replicates aluminium. With a wide selection of glass options our contemporary doors are glazed using the TriSYS cassette system as standard. For a more modern look, choose our Urban or Inox doors using either the Urban aluminium or the stunning Inox stainless steel cassette.