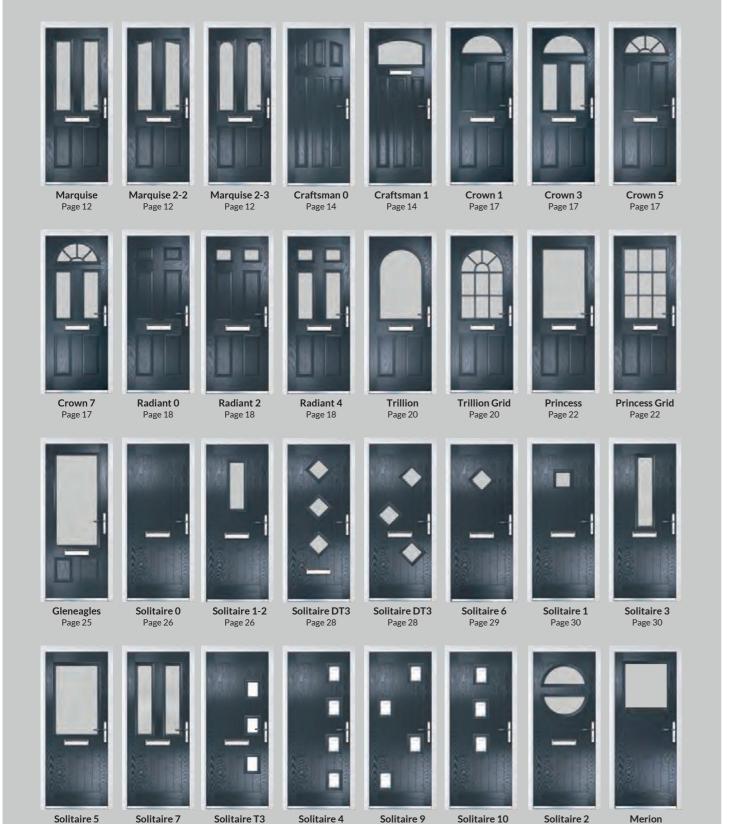

### Marquise

TRADITIONAL DOORS

Door Colour: Chartwell Green | Decorative Glass: Dorchester Green 160

Our most popular composite door option which is now available in a choice of three glazing styles.

Please note hardware, glass and colour combinations/ placements shown are for illustration purposes, final manufactured door may vary.

### Craftsman

A traditional favourite with just a hint of modern, the Crown is also available in a number of glazing options as shown below.

Crown 1

Crown 3

Door Colour: Nimbus Decorative Glass: Classic

Door Colour: Clotted Cream Decorative Glass: Dorchester Green

### Radiant

### Trillion

### Princess

TRADITIONAL DOORS

Please note hardware, glass and colour combinations/ placements shown are for illustration purposes, final manufactured door may vary.

With its large glazed area, the Princess lets light flood through. Also available with GridLite and our unique integral blind option.

## Gleneagles

TRADITIONAL DOORS

Please note hardware, glass and colour combinations/ placements shown are for illustration purposes, final manufactured door may vary.

With its American style, the Gleneagles is proving to be as popular here in the UK.

Unlike other 'cottage' doors in the market, the Solitaire has a unique 'offset etched' detailing.

Solitaire 0

Solitaire 1-2

Door Colour: Irish Oak Decorative Glass: Classic

Decorative Glass: Symphony 숲 2

Decorative Glass: Cascata

## Solitaire

TRADITIONAL DOORS

30

A range of traditional style Farmhouse Cottage doors with larger glass designs