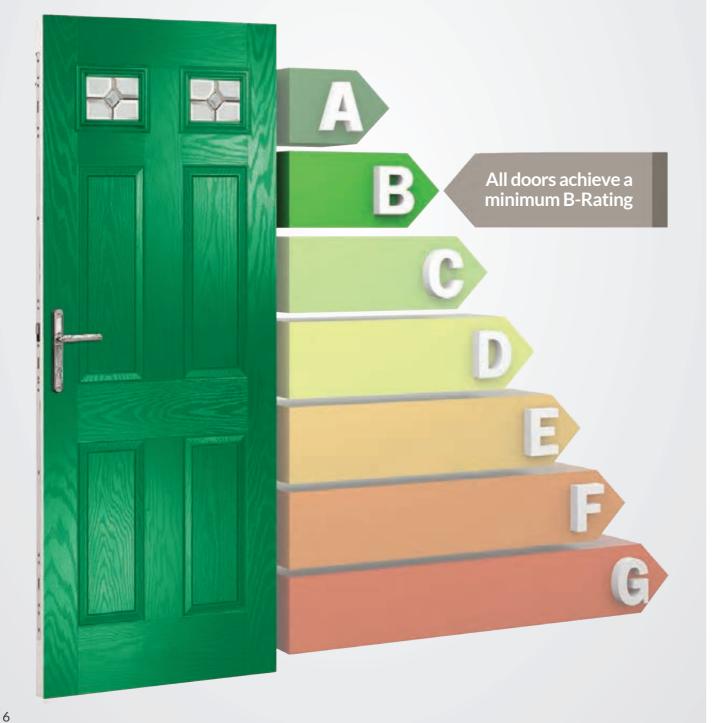

# CHOOSE YOUR glass

Your choice in glass for your new door can really make a statement and help to transform your home. Our decorative glass options are manufactured to the highest possible standard and come as Energy Plus incorporating 'Low E' glass and Argon gas to give a centre panel 'U' value of 1.1 and to ensure that our doors meet a Door Energy Rating level of B as a minimum.