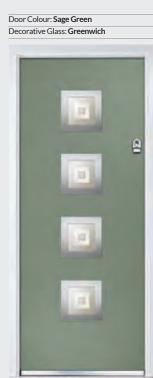

Colour: Forest Grey Woodgrain

Colour: Stone Grey Woodgrain

Door Colour: Clay Decorative Glass: Greenwich Style shown: Left option

Door Colour: Mushroom Decorative Glass: N/A Style shown: Solid option