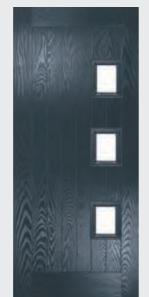

### Marquise

TRADITIONAL DOORS

Door Colour: Chartwell Green | Decorative Glass: Dorchester Green 160

Our most popular composite door option which is now available in a choice of three glazing styles.

Please note hardware, glass and colour combinations/ placements shown are for illustration purposes, final manufactured door may vary.