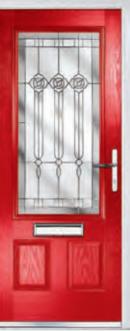

#### TRADITIONAL DOORS

Please note hardware, glass and colour combinations/ placements shown are for illustration purposes, final manufactured door may vary.

9 Door Colour: Green | Decorative Glass: Classic

A traditional favourite with just a hint of modern, the Crown is also available in a number of glazing options as shown below.

Crown 1

Crown 3

Door Colour: Nimbus Decorative Glass: Classic

Door Colour: Clotted Cream Decorative Glass: Dorchester Green