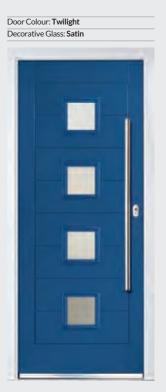

### Monza II Augusta

MONZA II CONTEMPORARY DOORS

Please note hardware, glass and colour combinations/ placements shown are for illustration purposes, final manufactured door may vary.

With its contemporary linear etched detailing, this is a stunning door available with contemporary glazing detail or as a solid door.

Tor Colure Stare Calese

Decorative Glass: **Satin** 

Door Colour: Wedgewood

Door Colour: Military Grey Decorative Glass: Aurora

Door Colour: Irish Oak Decorative Glass: Kensington

Door Colour: Anthracite Grey Decorative Glass: New Orleans