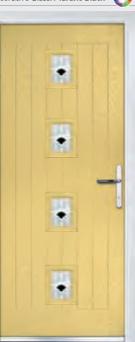

### Marquise

TRADITIONAL DOORS

Door Colour: Chartwell Green | Decorative Glass: Dorchester Green 160

Our most popular composite door option which is now available in a choice of three glazing styles.

Please note hardware, glass and colour combinations/ placements shown are for illustration purposes, final manufactured door may vary.

Marquise 2

Marquise 2-3

Door Colour: Silver Grey Decorative Glass: Beaumont Door Colour: Slate Decorative Glass: Prairie

Door Colour: Diablo
Decorative Glass: Diamonds Red

Shown with Marquise 2-2 Glazing Option