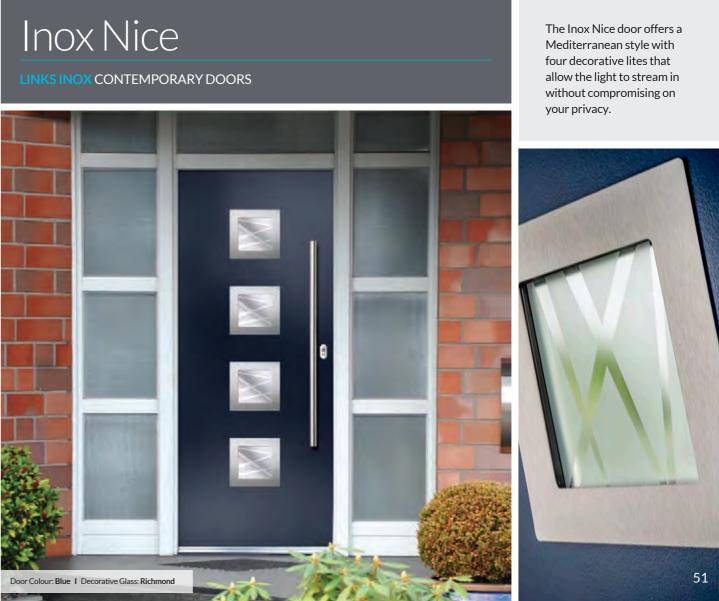

#### **INOX LINKS CONTEMPORARY DOORS**

This range combines the high-performance of the Links 'smooth' slab with finely grained 316 grade stainless steel glazing Cassettes. Not only do they add a distinctive European Flair, they also give a truly contemporary look and are guaranteed to keep their high shine and stunning looks for years to come. See pages 50-55 for styles available.

### A CONTEMPORARY STYLE

A selection of styles using a non-moulded, woodgrain door slab or smooth/etched LINKS slab which perfectly replicates aluminium. With a wide selection of glass options our contemporary doors are glazed using the TriSYS cassette system as standard. For a more modern look, choose our Urban or Inox doors using either the Urban aluminium or the stunning Inox stainless steel cassette.