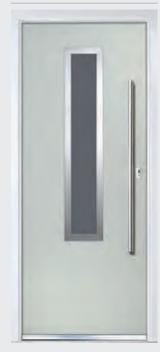

### Craftsman

#### TRADITIONAL DOORS

Please note hardware, glass and colour combinations/ placements shown are for illustration purposes, final manufactured door may vary.

Reminiscent of the door styles of the 1930's, the Craftsman is available as a solid door option as well as a glazed version.

Door Colour: Golden Oak | Decorative Glass: New Orleans

Craftsman 1

Door Colour: White Decorative Glass: N/A Door Colour: Mushroom Decorative Glass: Reflections

Door Colour: Wedgewood Decorative Glass: Havana