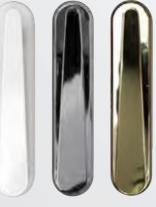

ptions

The majority of our door styles are also available in a standard range of 4 carefully selected Low-E toughened patterned glass options or Low-E toughened clear glass.



Cotswold

Satin

# CHOOSE YOUR hardware

Whether you've chosen a traditional or contemporary door, you'll find the hardware that gives you the perfect finishing touch. You have 9 great colour options to choose from, supplied complete with a full 10 year mechanical guarantee and surface finish warranty.



#### **Pad Handles**





# Black Antique Black

#### Letterplates



Anthracite











Bright Bronze



Antique Black



#### Slimline Urn Knockers Available in all colours with or without Spyhole



Horsetail Knockers Available in all colours



**Contemporary Knockers** 

Numerals Available in all colours





**Bright Chrome** White Gold





#### Contemporary Pull Handles

Inline and offset pull handles available in a range of sizes from 400mm to 1800mm.

Fitted centrally to the door height on both sides of the door. To suit AV2/AV3 and AV2/AV3 heritage.

#### **Escutcheon Range**



SUPA<sup>™</sup> Secure Pull High security police ferred specificatio



SUPA<sup>™</sup> Secure High security police preferred specification



SUPA<sup>™</sup> Standard Pull



SUPA<sup>™</sup> Standard



Inline

Offset

Polished PVD Gold Stainless

Polished Stainless

Brushed Stainless

### Make your door Sweet

The Sweet range has curve appeal with edgeless longlasting beauty as standard, whilst offering outstanding resilience and longevity.

Complete with a 20 year anti corrosion guarantee\* your new doo