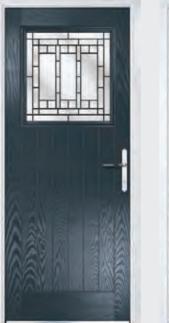

### Craftsman

#### TRADITIONAL DOORS

Please note hardware, glass and colour combinations/ placements shown are for illustration purposes, final manufactured door may vary.

Reminiscent of the door styles of the 1930's, the Craftsman is available as a solid door option as well as a glazed version.

Door Colour: Golden Oak | Decorative Glass: New Orleans

Craftsman 1

Door Colour: White Decorative Glass: N/A Door Colour: Mushroom Decorative Glass: Reflections

Door Colour: Wedgewood Decorative Glass: Havana