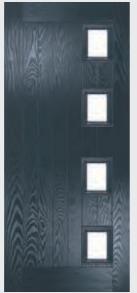

### Radiant

#### TRADITIONAL DOORS

Please note hardware, glass and colour combinations/ placements shown are for illustration purposes, final manufactured door may vary.

The traditional six-panel door can be enhanced with either two or four small glazing details.

Radiant 0

Radiant 4

Door Colour: Cotswold

Door Colour: Bahia Blue Decorative Glass: Milan

Door Colour: Irish Oak

Door Colour: Stormy Seas Decorative Glass: Reflections