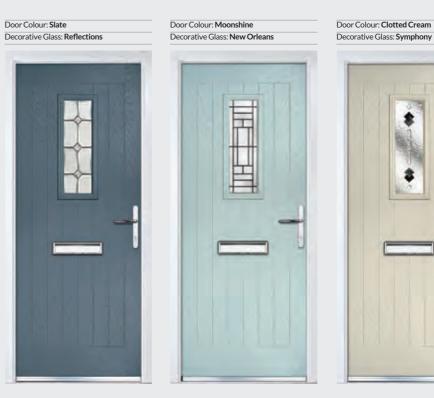

### Princess

TRADITIONAL DOORS

Please note hardware, glass and colour combinations/ placements shown are for illustration purposes, final manufactured door may vary.

With its large glazed area, the Princess lets light flood through. Also available with GridLite and our unique integral blind option.

Princess

Princess Grid

Door Colour: Golden Oak Door Colour: Green Decorative Glass: Murano Green Decorative Glass: Elegance

Decorative Glass: Prairie

Door Colour: Moonshine Decorative Glass: Reflections