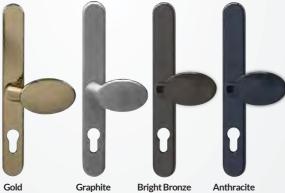

# CHOOSE YOUR hardware

Whether you've chosen a traditional or contemporary door, you'll find the hardware that gives you the perfect finishing touch. You have 9 great colour options to choose from, supplied complete with a full 10 year mechanical guarantee and surface finish warranty.