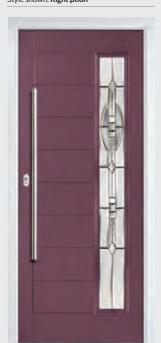

### Marquise

TRADITIONAL DOORS

Door Colour: Chartwell Green | Decorative Glass: Dorchester Green 160

Our most popular composite door option which is now available in a choice of three glazing styles.

Please note hardware, glass and colour combinations/ placements shown are for illustration purposes, final manufactured door may vary.