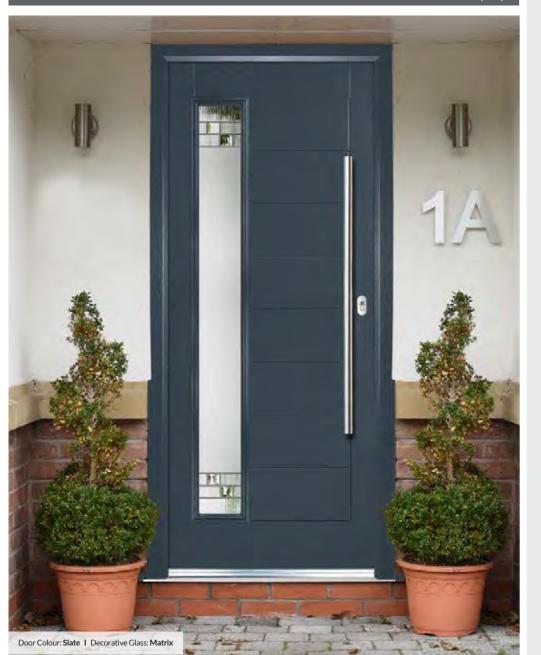

### TRADITIONAL AND CONTEMPORARY STYLE

COMPOSITE DOORS

| 1 |
|---|
| 1 |
| 3 |
| 5 |
| 5 |
| 6 |
|   |

Door Style: Craftsman I Door Colour: Clay I Decorative Glass: Dorc