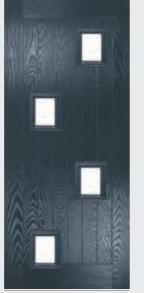

### Radiant

#### TRADITIONAL DOORS

Please note hardware, glass and colour combinations/ placements shown are for illustration purposes, final manufactured door may vary.

The traditional six-panel door can be enhanced with either two or four small glazing details.

Radiant 0

Radiant 4

Door Colour: Cotswold

Door Colour: Bahia Blue Decorative Glass: Milan

Door Colour: Irish Oak

Door Colour: Stormy Seas Decorative Glass: Reflections