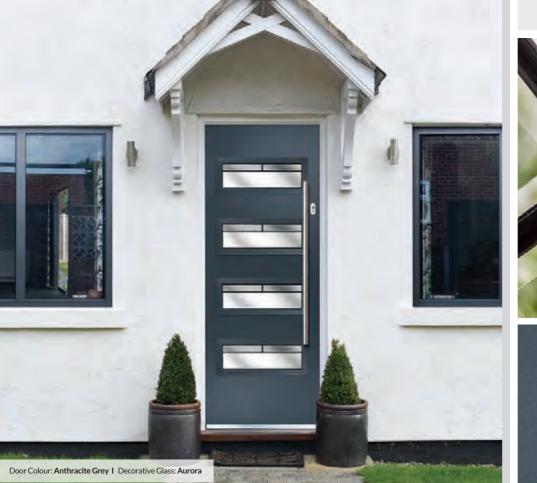

### Marquise

TRADITIONAL DOORS

Door Colour: Chartwell Green | Decorative Glass: Dorchester Green 160

Our most popular composite door option which is now available in a choice of three glazing styles.

Please note hardware, glass and colour combinations/ placements shown are for illustration purposes, final manufactured door may vary.

#### TRADITIONAL DOORS

Please note hardware, glass and colour combinations/ placements shown are for illustration purposes, final manufactured door may vary.

Reminiscent of the door styles of the 1930's, the Craftsman is available as a solid door option as well as a glazed version.

Door Colour: Golden Oak | Decorative Glass: New Orleans

Craftsman 1

Door Colour: White Decorative Glass: N/A Door Colour: Mushroom Decorative Glass: Reflections

Door Colour: Wedgewood Decorative Glass: Havana