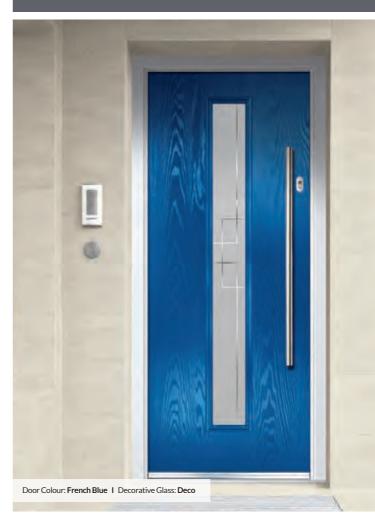

e



Decorative Glass: **Satin** 

Door Colour: Wedgewood



Door Colour: Military Grey Decorative Glass: Aurora

Door Colour: Irish Oak Decorative Glass: Kensington



Door Colour: Anthracite Grey Decorative Glass: New Orleans

Door Colour: Agate Grey Decorative Glass: Reflections



## Vilamoura

GRAINED CONTEMPORARY DOORS









The inline slim glazing details on the Vilamoura door is inspired by the European door look.





#### GRAINED CONTEMPORARY DOORS

Please note hardware, glass and colour combinations/ placements shown are for illustration purposes, final manufactured door may vary.

27

With its simple, slim glazed panel and parallel pull handle, the Augusta has a clean modern style.



Door Colour: Black Decorative Glass: Linear



# Augusta Long

GRAINED CONTEMPORARY DOORS









Decorative Glass: Reflections

Door Colour: Sage







Door Colour: Victory Blue Decorative Glass: Horizon



Door Colour: Clay Door Colour: Olive Grove Decorative Glass: Reflections Decorative Glass: Trio Diamond -3-1 -+  $\diamond$ + 0 + A full length decorative glass alternative to the standard Augusta.

The Urban range of contemporary doors is setting new standards in modern, upmarket entrances, allowing for a unique, clean and authentic style. All styles use the unique links 'smooth' door slab which are glazed using a brand new contemporary chamfered cassette system in a choice of either aluminium or colour matched finishes (shown below).

Choose from two cassette options for Urban Links styles







#### **INOX LINKS CONTEMPORARY DOORS**

This range combines the high-perfor