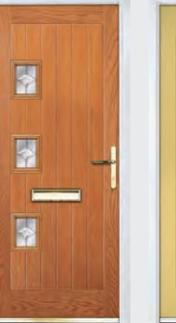

### Craftsman

#### TRADITIONAL DOORS

Please note hardware, glass and colour combinations/ placements shown are for illustration purposes, final manufactured door may vary.

Reminiscent of the door styles of the 1930's, the Craftsman is available as a solid door option as well as a glazed version.

Door Colour: Golden Oak | Decorative Glass: New Orleans

Craftsman 1

Door Colour: White Decorative Glass: N/A Door Colour: Mushroom Decorative Glass: Reflections

Door Colour: Wedgewood Decorative Glass: Havana