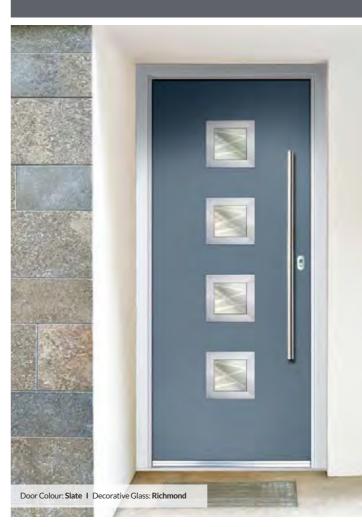

### Inox Barcelona

LINKS INOX CONTEMPORARY DOORS

Please note hardware, glas

The Barcelona design 'oozes' class and sophistication also available in Barcelona with Curve option.

Door Colour: Mulberry Decorative Glass: Quartz

Door Colour: Clay Door Colour: Anthracite Grey Decorative Glass: Tahoe Black 0 Decorative Glass: Roma 4 Đ -+ E E

Please note hardware, glass and colour combinations/ or may vary

LINKS INOX CONTEMPORARY DOORS