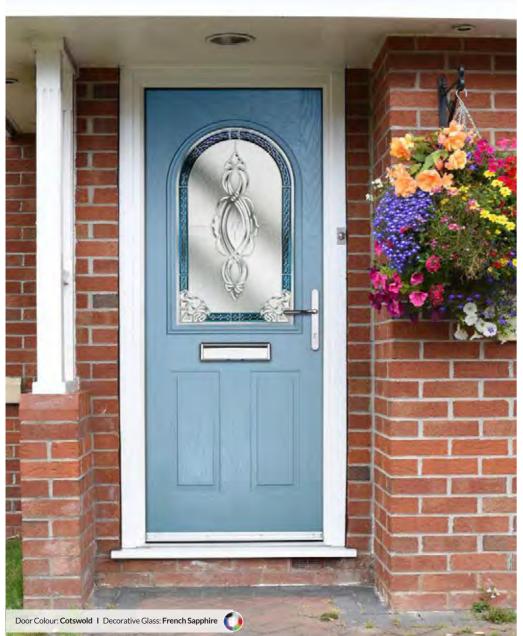

### Merion

TRADITIONAL DOORS

Door Style: **Solitaire 2** Door Colour: **Nimbus** Decorative Glass: **Trio Diamond**  Door Style: **Solitaire 2** Door Colour: **Blue** Decorative Glass: **Dorchester** 

Door Colour: Silver Grey Decorative Glass: Cotswold