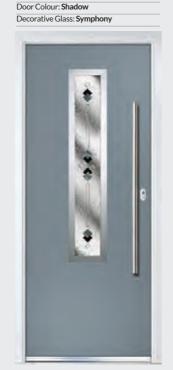

Unlike other 'cottage' doors in the market, the Solitaire has a unique 'offset etched' detailing.

Solitaire 0

Solitaire 1-2

Door Colour: Irish Oak Decorative Glass: Classic

Decorative Glass: Symphony 숲 2

Decorative Glass: Cascata