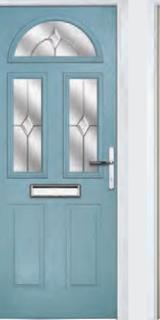

### Marquise

TRADITIONAL DOORS

Door Colour: Chartwell Green | Decorative Glass: Dorchester Green 160

Our most popular composite door option which is now available in a choice of three glazing styles.

Please note hardware, glass and colour combinations/ placements shown are for illustration purposes, final manufactured door may vary.

Marquise 2

Marquise 2-3

Door Colour: Silver Grey Decorative Glass: Beaumont Door Colour: Slate Decorative Glass: Prairie

Door Colour: Diablo
Decorative Glass: Diamonds Red

Shown with Marquise 2-2 Glazing Option