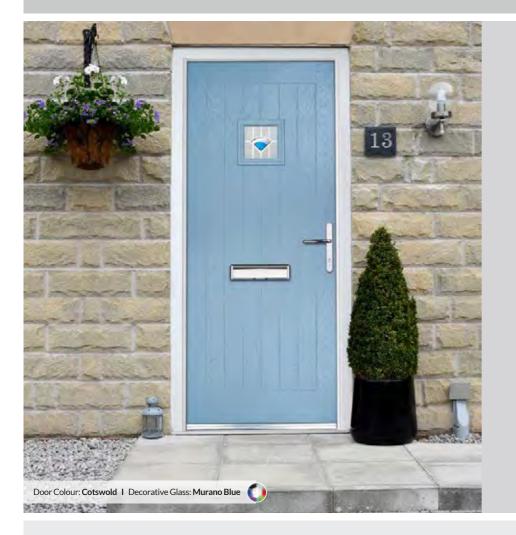

Radiant 0

Radiant 4

Door Colour: Cotswold

Door Colour: Bahia Blue Decorative Glass: Milan

Door Colour: Irish Oak

Door Colour: Stormy Seas Decorative Glass: Reflections