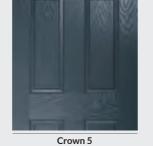

#### TRADITIONAL DOORS

Please note hardware, glass and colour combinations/ placements shown are for illustration purposes, final manufactured door may vary.

9 Door Colour: Green | Decorative Glass: Classic

A traditional favourite with just a hint of modern, the Crown is also available in a number of glazing options as shown below.

Crown 1

Crown 3

Door Colour: Nimbus Decorative Glass: Classic

Door Colour: Clotted Cream Decorative Glass: Dorchester Green

Door Colour: Rosewood Decorative Glass: Simplicity Brass

Door Colour: Chartwell Green Decorative Glass: Trio Diamond