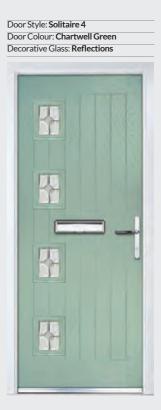

## Solitaire

TRADITIONAL DOORS

30

A range of traditional style Farmhouse Cottage doors with larger glass designs

#### TRADITIONAL DOORS

Please note hardware, glass and colour combinations/ placements shown are for illustration purposes, final manufactured door may vary.

Solitaire 10

A very popular door on a farmhouse slab design with an abundance of glazing options and positions.

Solitaire T3

Solitaire 4

Solitaire 9

Door Colour: Golden Oak Decorative Glass: Classic 

Door Style: Solitaire T3

Door Style: Solitaire 4 Door Colour: Citrine Decorative Glass: Murano Black

Door Style: Solitaire 10 Door Colour: Clotted Cream Decorative Glass: Dorchester Amber