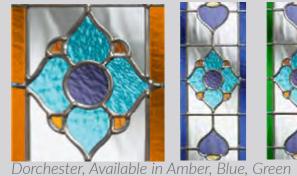

### Marquise

TRADITIONAL DOORS

Door Colour: Chartwell Green | Decorative Glass: Dorchester Green 160

Our most popular composite door option which is now available in a choice of three glazing styles.

Please note hardware, glass and colour combinations/ placements shown are for illustration purposes, final manufactured door may vary.