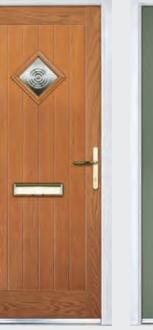

### Craftsman

#### TRADITIONAL DOORS

Please note hardware, glass and colour combinations/ placements shown are for illustration purposes, final manufactured door may vary.

Reminiscent of the door styles of the 1930's, the Craftsman is available as a solid door option as well as a glazed version.

Door Colour: Golden Oak | Decorative Glass: New Orleans

Craftsman 1

Door Colour: White Decorative Glass: N/A Door Colour: Mushroom Decorative Glass: Reflections

Door Colour: Wedgewood Decorative Glass: Havana