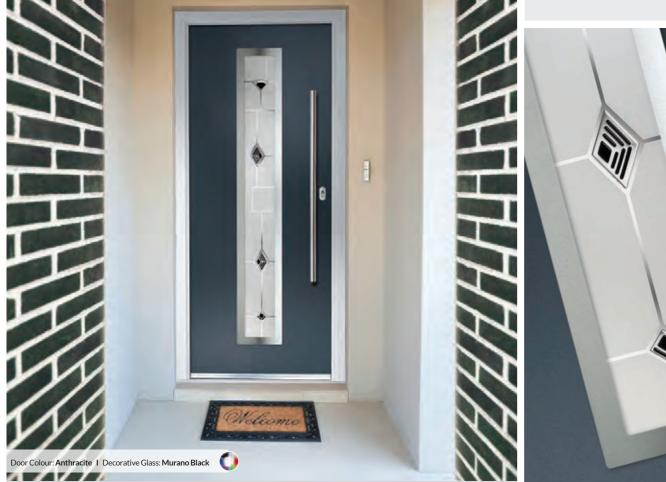

#### **INOX LINKS CONTEMPORARY DOORS**

This range combines the high-performance of the Links 'smooth' slab with finely grained 316 grade stainless steel glazing Cassettes. Not only do they add a distinctive European Flair, they also give a truly contemporary look and are guaranteed to keep their high shine and stunning looks for years to come. See pages 50-55 for styles available.