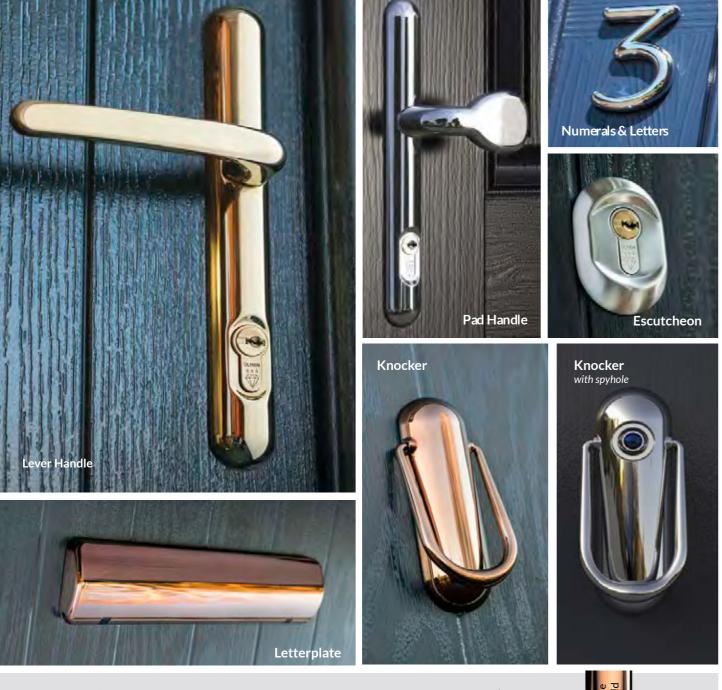

# CHOOSE YOUR hardware

Whether you've chosen a traditional or contemporary door, you'll find the hardware that gives you the perfect finishing touch. You have 9 great colour options to choose from, supplied complete with a full 10 year mechanical guarantee and surface finish warranty.

#### **Pad Handles**

#### Letterplates

Anthracite

Bright Bronze

Antique Black

#### Slimline Urn Knockers Available in all colours with or without Spyhole

Horsetail Knockers Available in all colours

**Contemporary Knockers** 

Numerals Available in all colours

**Bright Chrome** White Gold

#### Contemporary Pull Handles

Inline and offset pull handles available in a range of sizes from 400mm to 1800mm.

Fitted centrally to the door height on both sides of the door. To suit AV2/AV3 and AV2/AV3 heritage.

#### **Escutcheon Range**

SUPA<sup>™</sup> Secure Pull High security police ferred specificatio

SUPA<sup>™</sup> Secure High security police preferred specification

SUPA<sup>™</sup> Standard Pull

SUPA<sup>™</sup> Standard