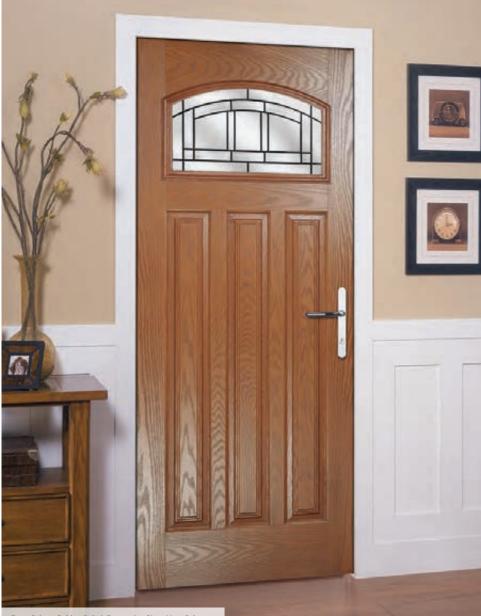

### TRADITIONAL AND CONTEMPORARY STYLE

COMPOSITE DOORS

| 1 |
|---|
| 1 |
| 3 |
| 5 |
| 5 |
| 6 |
|   |

Door Style: Craftsman I Door Colour: Clay I Decorative Glass: Dorc