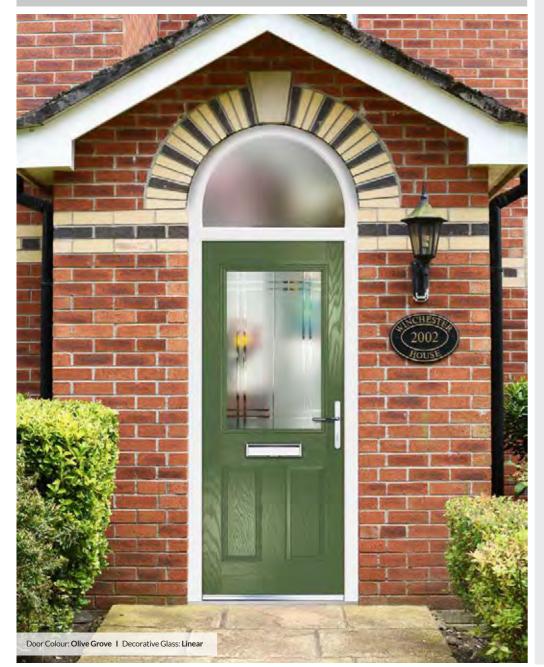

# Augusta Long

GRAINED CONTEMPORARY DOORS

Decorative Glass: Reflections

Door Colour: Sage

Door Colour: Victory Blue Decorative Glass: Horizon

Door Colour: Clay Door Colour: Olive Grove Decorative Glass: Reflections Decorative Glass: Trio Diamond -3-1 -+  $\diamond$ + 0 + A full length decorative glass alternative to the standard Augusta.