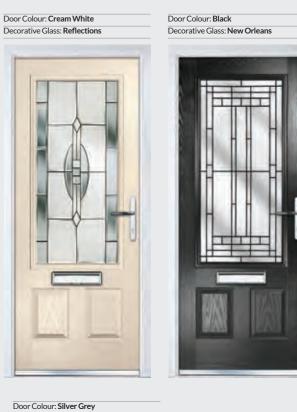

Door Colour: Golden Oak | Decorative Glass: New Orleans

Craftsman 1

Door Colour: White Decorative Glass: N/A Door Colour: Mushroom Decorative Glass: Reflections

Door Colour: Wedgewood Decorative Glass: Havana