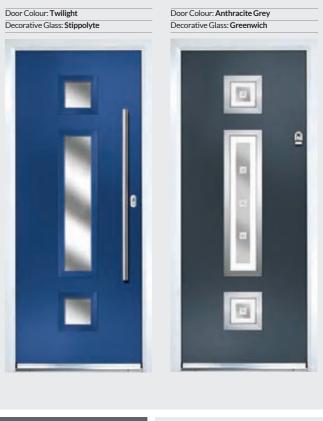

#### MONZA II CONTEMPORARY DOORS

With its contemporary linear etched detailing, the Monza II is a stunning door available with contemporary glazing detail or as a solid door.

Colour: Slate Woodgrain

Decorative Glass: Masterline Style shown: Centre option

Colour: Forest Grey Woodgrain

Colour: Stone Grey Woodgrain

Door Colour: Clay Decorative Glass: Greenwich Style shown: Left option

Door Colour: Mushroom Decorative Glass: N/A Style shown: Solid option