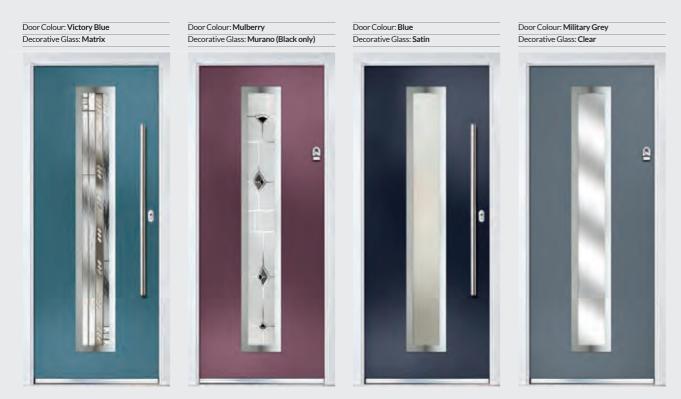

#### **INOX LINKS CONTEMPORARY DOORS**

This range combines the high-performance of the Links 'smooth' slab with finely grained 316 grade stainless steel glazing Cassettes. Not only do they add a distinctive European Flair, they also give a truly contemporary look and are guaranteed to keep their high shine and stunning looks for years to come. See pages 50-55 for styles available.