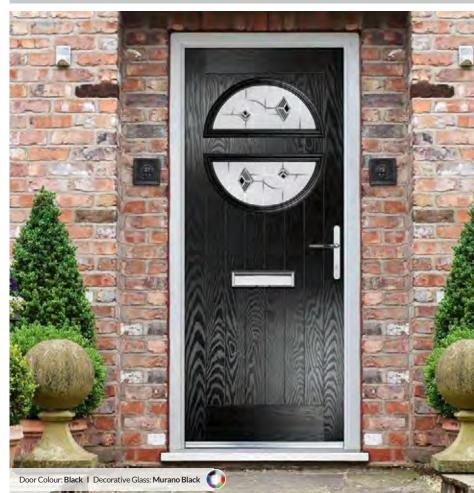

## Gleneagles

TRADITIONAL DOORS

Please note hardware, glass and colour combinations/ placements shown are for illustration purposes, final manufactured door may vary.

With its American style, the Gleneagles is proving to be as popular here in the UK.

Door Colour: **Agate Grey** Decorative Glass: **Cascata**  Door Colour: Diablo Decorative Glass: Crystal Flowers

Door Colour: Nimbus Decorative Glass: Aurora

Decorative Glass: Modena