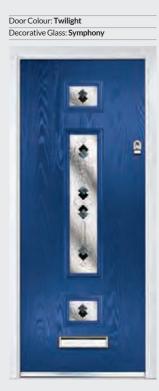

Unlike other 'cottage' doors in the market, the Solitaire has a unique 'offset etched' detailing.

Solitaire 0

Solitaire 1-2

Door Colour: Irish Oak Decorative Glass: Classic

Decorative Glass: Symphony 숲 2

Decorative Glass: Cascata