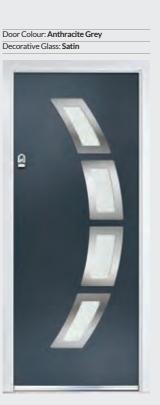

#### TRADITIONAL DOORS

Please note hardware, glass and colour combinations/ placements shown are for illustration purposes, final manufactured door may vary. On a traditional farmhouse slab, the facing curves of the glazing detail bring a modern statement to the Solitaire 2 door.

Door Colour: Anthracite Grey Decorative Glass: New Orleans

Door Colour: Very Berry

Decorative Glass: Satin