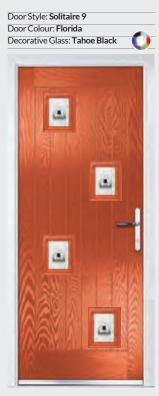

#### TRADITIONAL DOORS

Please note hardware, glass and colour combinations/ placements shown are for illustration purposes, final manufactured door may vary.

Solitaire 10

A very popular door on a farmhouse slab design with an abundance of glazing options and positions.

Solitaire T3

Solitaire 4

Solitaire 9

Door Colour: Golden Oak Decorative Glass: Classic 

Door Style: Solitaire T3

Door Style: Solitaire 4 Door Colour: Citrine Decorative Glass: Murano Black

Door Style: Solitaire 10 Door Colour: Clotted Cream Decorative Glass: Dorchester Amber