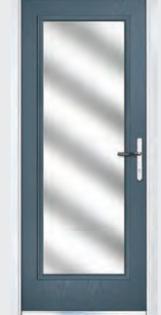

### Merion

TRADITIONAL DOORS

Door Style: **Solitaire 2** Door Colour: **Nimbus** Decorative Glass: **Trio Diamond**  Door Style: **Solitaire 2** Door Colour: **Blue** Decorative Glass: **Dorchester** 

Door Colour: Silver Grey Decorative Glass: Cotswold

The Merion is available with a complementary glass range designed specifically for this grained traditional door style.