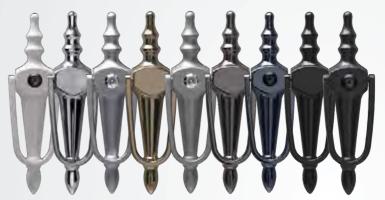

#### Slimline Urn Knockers Available in all colours with or without Spyhole

Horsetail Knockers Available in all colours

**Contemporary Knockers** 

Numerals Available in all colours

**Bright Chrome** White Gold