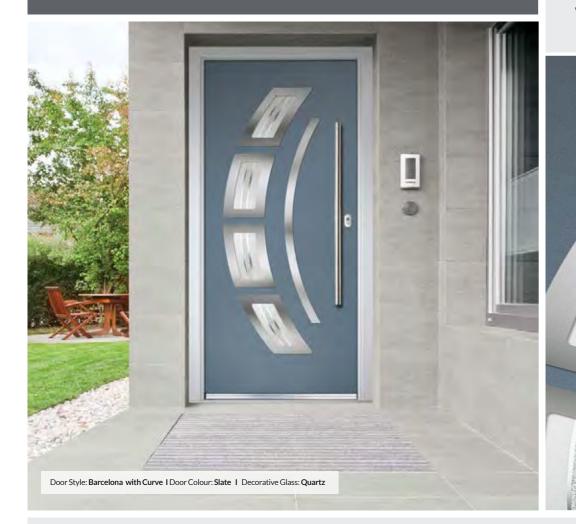

### Urban Augusta

LINKS CONTEMPORARY DOORS

Please note hardware, glass and colour combinations/ ts shown are for n purposes, final

With its simple, slim glazed panel and parallel pull handle, the Augusta has a clean modern style.

Door Colour: Agate Grey Decorative Glass: Satin

Door Colour: Very Berry

Decorative Glass: Matrix

10

Door Colour: Wedgewood

Decorative Glass: Kensington

# Augusta Long

GRAINED CONTEMPORARY DOORS

Decorative Glass: Reflections

Door Colour: Sage

Door Colour: Victory Blue Decorative Glass: Horizon

Door Colour: Clay Door Colour: Olive Grove Decorative Glass: Reflections Decorative Glass: Trio Diamond -3-1 -+  $\diamond$ + 0 + A full length decorative glass alternative to the standard Augusta.