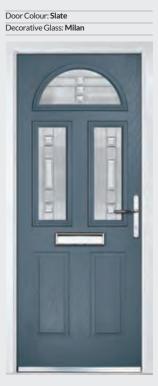

### Radiant

#### TRADITIONAL DOORS

Please note hardware, glass and colour combinations/ placements shown are for illustration purposes, final manufactured door may vary.

The traditional six-panel door can be enhanced with either two or four small glazing details.

Radiant 0

Radiant 4

Door Colour: Cotswold

Door Colour: Bahia Blue Decorative Glass: Milan

Door Colour: Irish Oak

Door Colour: Stormy Seas Decorative Glass: Reflections