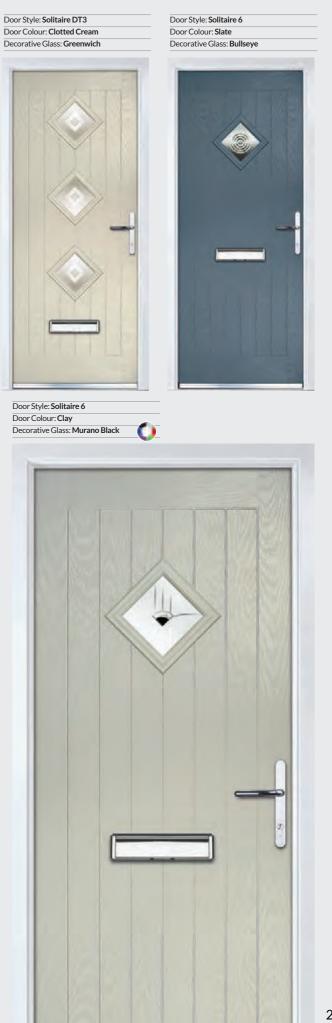

Unlike other 'cottage' doors in the market, the Solitaire has a unique 'offset etched' detailing.

Solitaire DT3

Solitaire DT3

Solitaire 6

Door Style: Solitaire 6 Door Colour: Golden Oak Decorative Glass: Bullseye Door Style: Solitaire DT3 Door Colour: Sage Decorative Glass: Dorchester 0

Door Style: Solitaire DT3 Door Colour: Wedgewood 0 Decorative Glass: New Orleans