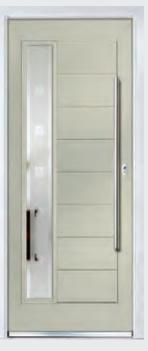

### Craftsman

#### TRADITIONAL DOORS

Please note hardware, glass and colour combinations/ placements shown are for illustration purposes, final manufactured door may vary.

Reminiscent of the door styles of the 1930's, the Craftsman is available as a solid door option as well as a glazed version.

Door Colour: Golden Oak | Decorative Glass: New Orleans

Craftsman 1

Door Colour: White Decorative Glass: N/A Door Colour: Mushroom Decorative Glass: Reflections

Door Colour: Wedgewood Decorative Glass: Havana