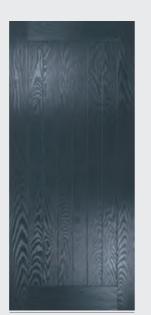

### A TRADITIONAL STYLE

The range of traditional doors are designed to replicate the most popular timber doors and come with highly defined mouldings and realistic woodgrain embossing on the surface. Whether used in a Victorian home, a modern townhouse or a farmhouse cottage, these doors always add to the appearance of the entrance.

### Marquise

TRADITIONAL DOORS

Door Colour: Chartwell Green | Decorative Glass: Dorchester Green 160

Our most popular composite door option which is now available in a choice of three glazing styles.

Please note hardware, glass and colour combinations/ placements shown are for illustration purposes, final manufactured door may vary.