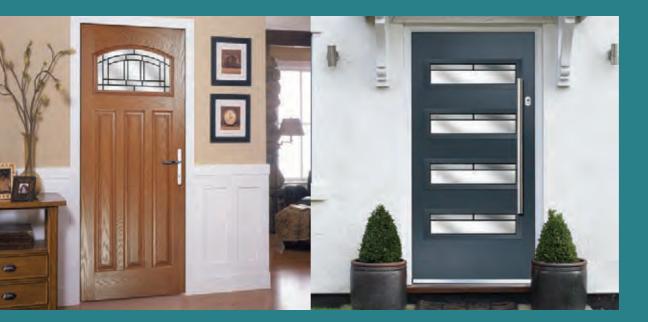

### A TRADITIONAL STYLE

The range of traditional doors are designed to replicate the most popular timber doors and come with highly defined mouldings and realistic woodgrain embossing on the surface. Whether used in a Victorian home, a modern townhouse or a farmhouse cottage, these doors always add to the appearance of the entrance.

### A CONTEMPORARY STYLE

A selection of styles using a non-moulded, woodgrain door slab or smooth/etched LINKS slab which perfectly replicates aluminium. With a wide selection of glass options our contemporary doors are glazed using the TriSYS cassette system as standard. For a more modern look, choose our Urban or Inox doors using either the Urban aluminium or the stunning Inox stainless steel cassette.