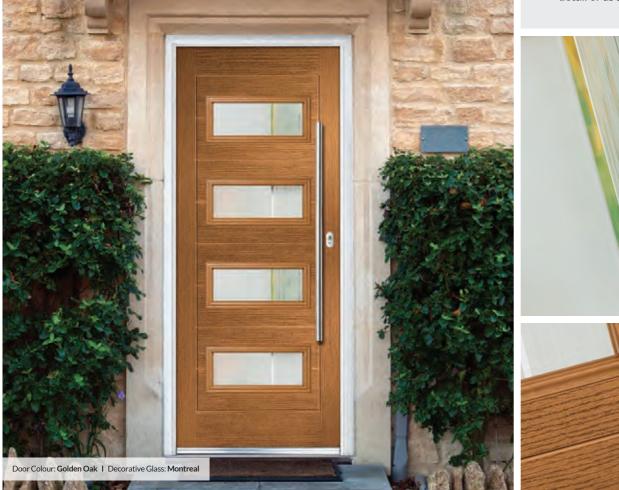

Door Colour: Golden Oak | Decorative Glass: New Orleans

Craftsman 1

Door Colour: White Decorative Glass: N/A Door Colour: Mushroom Decorative Glass: Reflections

Door Colour: Wedgewood Decorative Glass: Havana