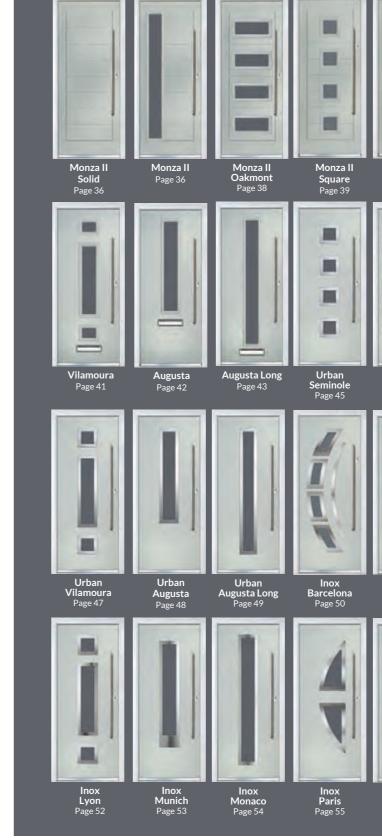

### Monza II Augusta Long

MONZA II CONTEMPORARY DOORS

Monza II Augusta long is available with full length glass panel or as a solid door.

Monza II

Monza II Solid

#### MONZA II CONTEMPORARY DOORS

With its contemporary linear etched detailing, the Monza II is a stunning door available with contemporary glazing detail or as a solid door.

Colour: Slate Woodgrain

Decorative Glass: Masterline Style shown: Centre option

#### Exclusive patina colour range available only on Monza II range

The Monza II gives you more choice with these stained handcrafted finishes, each base colour has a carefully selected complementary Patina stain designed specifically to enhance the Monza's contemporary slab detailing.

### Monza II Oakmont

MONZA II CONTEMPORARY DOORS

With its contemporary linear etched detailing, this is a stunning door available with contemporary glazing detail or as a solid door.

Images are for III not all hardwar in all situat fixed

### Monza II Augusta

MONZA II CONTEMPORARY DOORS

Please note hardware, glass and colour combinations/ placements shown are for illustration purposes, final manufactured door may vary.

With its contemporary linear etched detailing, this is a stunning door available with contemporary glazing detail or as a solid door.

## Vilamoura

GRAINED CONTEMPORARY DOORS

The inline slim glazing details on the Vilamoura door is inspired by the European door look.

#### GRAINED CONTEMPORARY DOORS

Please note hardware, glass and colour combinations/ placements shown are for illustration purposes, final manufactured door may vary.

27

With its simple, slim glazed panel and parallel pull handle, the Augusta has a clean modern style.

# Augusta Long

GRAINED CONTEMPORARY DOORS

Decorative Glass: Reflections

Door Colour: Sage

Door Colour: Victory Blue Decorative Glass: Horizon

Door Colour: Clay Door Colour: Olive Grove Decorative Glass: Reflections Decorative Glass: Trio Diamond -3-1 -+  $\diamond$ + 0 + A full length decorative glass alternative to the standard Augusta.

The Urban range of contemporary doors is setting new standards in modern, upmarket entrances, allowing for a unique, clean and authentic style. All styles use the unique links 'smooth' door slab which are glazed using a brand new contemporary chamfered cassette system in a choice of either aluminium or colour matched finishes (shown below).

## Urban Seminole

LINKS CONTEMPORARY DOORS

A popular choice with its bold contemporary colours and sleek pull handles, makes the perfect statement for a contemporary home.

### Urban Oakmont

LINKS CONTEMPORARY DOORS

The Urban Oakmont door offers a unique, modern style with four decorative horizontal lites that allow light to stream in without compromising your privacy.

Door Colour: Agate Grey Door Colour: Victory Blue Decorative Glass: Kensington Decorative Glass: Satin 8 

# Urban Vilamoura

LINKS CONTEMPORARY DOORS

The inline slim glazing details on the Vilamoura door is inspired by the European door look.

### Urban Augusta

LINKS CONTEMPORARY DOORS

Please note hardware, glass and colour combinations/ ts shown are for n purposes, final

With its simple, slim glazed panel and parallel pull handle, the Augusta has a clean modern style.

### Inox Barcelona

LINKS INOX CONTEMPORARY DOORS

Please note hardware, glas

The Barcelona design 'oozes' class and sophistication also available in Barcelona with Curve option.

Door Colour: Mulberry Decorative Glass: Quartz

Inox Lyon provides a stunning mix of two smaller lites delicately 'bookending' a larger central lite to optimise light penetration whilst maintaining style.

Door Colour: Twilight Decorative Glass: Munich

# Inox Munich

Please note hardware, glass and colour combinations/ oor mav varv

#### LINKS INOX CONTEMPORARY DOORS

lite drawing the eye, the Inox Munich achieves a bold yet graceful design.

With its large single centre

Door Style: Inox Paris Door Colour: Agate Grey Decorative Glass: Satin

### Inox Paris/Biarritz

GRAINED SINGLE/DOUBLE DOORS

Please note hardware, glas and colour combinations/

The elegant Medinah door style allows any view to be showcased using the full lite cassette system.