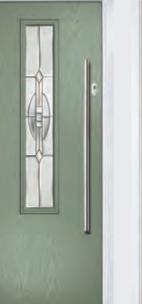

#### TRADITIONAL DOORS

Please note hardware, glass and colour combinations/ placements shown are for illustration purposes, final manufactured door may vary.

Door Colour: Citrine | Decorative Glass: Classic 10.41 APPART AN

Unlike other 'cottage' doors in the market, the Solitaire has a unique 'offset etched' detailing.

Solitaire 0

Solitaire 1-2

Door Colour: Irish Oak Decorative Glass: Classic

Decorative Glass: Symphony 숲 2

Decorative Glass: Cascata