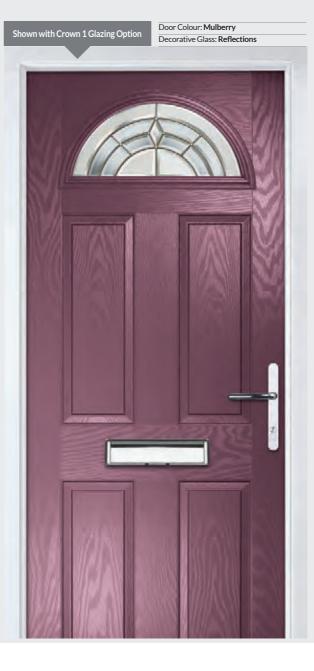

### Craftsman

#### TRADITIONAL DOORS

Please note hardware, glass and colour combinations/ placements shown are for illustration purposes, final manufactured door may vary.

Reminiscent of the door styles of the 1930's, the Craftsman is available as a solid door option as well as a glazed version.

Door Colour: Golden Oak | Decorative Glass: New Orleans

Craftsman 1

Door Colour: White Decorative Glass: N/A Door Colour: Mushroom Decorative Glass: Reflections

Door Colour: Wedgewood Decorative Glass: Havana