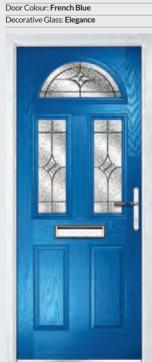

### Marquise

TRADITIONAL DOORS

Door Colour: Chartwell Green | Decorative Glass: Dorchester Green 160

Our most popular composite door option which is now available in a choice of three glazing styles.

Please note hardware, glass and colour combinations/ placements shown are for illustration purposes, final manufactured door may vary.