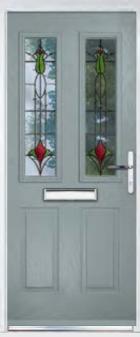

### Craftsman

#### TRADITIONAL DOORS

Please note hardware, glass and colour combinations/ placements shown are for illustration purposes, final manufactured door may vary.

Reminiscent of the door styles of the 1930's, the Craftsman is available as a solid door option as well as a glazed version.

Door Colour: Golden Oak | Decorative Glass: New Orleans

Craftsman 1

Door Colour: White Decorative Glass: N/A Door Colour: Mushroom Decorative Glass: Reflections

Door Colour: Wedgewood Decorative Glass: Havana