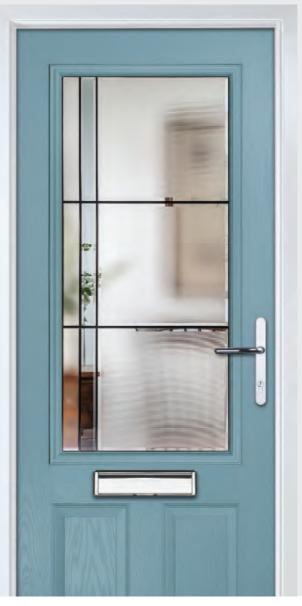

### Trillion

#### TRADITIONAL DOORS

Please note hardware, glass and colour combinations/ placements shown are for illustration purposes, final manufactured door may vary.

The large glazed area of the Trillion can also be enhanced with the GridLite option.

Trillion

Trillion Grid

Door Colour: **Slate** Decorative Glass: **Modena**  Door Colour: Very Berry Decorative Glass: Prairie

Door Colour: Cream White Decorative Glass: Reflections Door Colour: **Emerald** Decorative Glass: **Simplicity Zinc** 