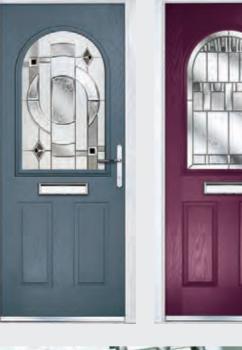

### Marquise

TRADITIONAL DOORS

Door Colour: Chartwell Green | Decorative Glass: Dorchester Green 160

Our most popular composite door option which is now available in a choice of three glazing styles.

Please note hardware, glass and colour combinations/ placements shown are for illustration purposes, final manufactured door may vary.