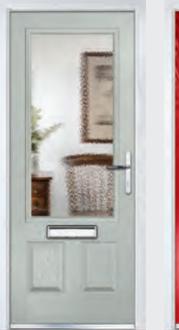

### Marquise

TRADITIONAL DOORS

Door Colour: Chartwell Green | Decorative Glass: Dorchester Green 160

Our most popular composite door option which is now available in a choice of three glazing styles.

Please note hardware, glass and colour combinations/ placements shown are for illustration purposes, final manufactured door may vary.