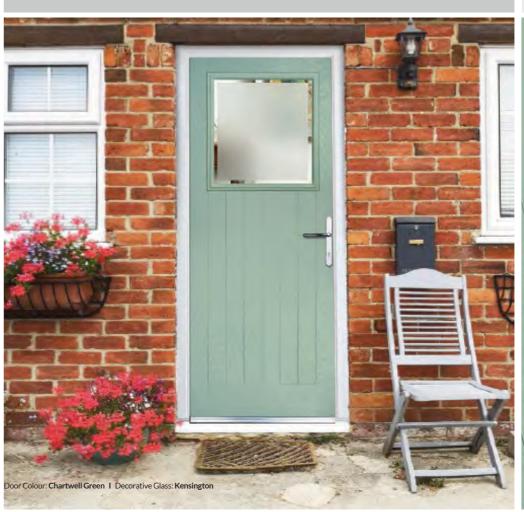

### Marquise

TRADITIONAL DOORS

Door Colour: Chartwell Green | Decorative Glass: Dorchester Green 160

Our most popular composite door option which is now available in a choice of three glazing styles.

Please note hardware, glass and colour combinations/ placements shown are for illustration purposes, final manufactured door may vary.