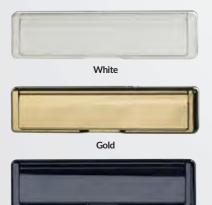

ase note: Glass options available are more limited on Urban and Inox styles. Glass designs for Kensington, Linear, Matrix, Murano and Roma vary slightly from those shown in this brochure for the Urban and Inox styles.

### Clear or obscure glass options

The majority of our door styles are also available in a standard range of 4 carefully selected Low-E toughened patterned glass options or Low-E toughened clear glass.



Cotswold

Satin

# CHOOSE YOUR hardware

Whether you've chosen a traditional or contemporary door, you'll find the hardware that gives you the perfect finishing touch. You have 9 great colour options to choose from, supplied complete with a full 10 year mechanical guarantee and surface finish warranty.



#### **Pad Handles**





# Black Antique Black

#### Letterplates



Anthracite











Bright Bronze



Antique Black



#### Slimline Urn Knockers Available in all colours with or without Spyhole



Horsetail Knockers Available in all colours



**Contemporary Knockers** 

Numerals Available in all colours





**Bright Chrome** White Gold





#### Contemporary Pull Handles

Inline and offset pull handles available in a range of sizes from 400mm to 1800mm.

Fitted centrally to the door height on both sides of the door. To suit AV2/AV3 and AV2/AV3 heritage.

#### **Escutcheon Range**



SUPA<sup>™</sup> Secure Pull High security police ferred specificatio



SUPA<sup>™</sup> Secure High security police preferred specification



SUPA<sup>™</sup> Standard Pull



SUPA<sup>™</sup> Standard



Inline

Offset

Polished PVD Gold Stainless

Polished Stainl