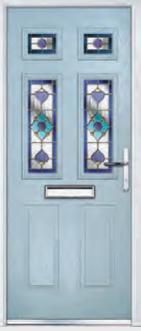

### Marquise

TRADITIONAL DOORS

Door Colour: Chartwell Green | Decorative Glass: Dorchester Green 160

Our most popular composite door option which is now available in a choice of three glazing styles.

Please note hardware, glass and colour combinations/ placements shown are for illustration purposes, final manufactured door may vary.

Marquise 2

Marquise 2-3

Door Colour: Silver Grey Decorative Glass: Beaumont Door Colour: Slate Decorative Glass: Prairie

Door Colour: Diablo
Decorative Glass: Diamonds Red

Shown with Marquise 2-2 Glazing Option