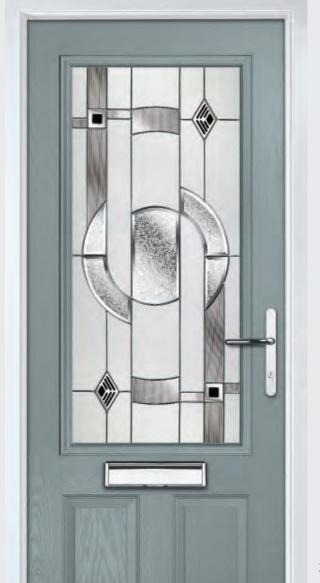

### Merion

TRADITIONAL DOORS

Door Style: **Solitaire 2** Door Colour: **Nimbus** Decorative Glass: **Trio Diamond**  Door Style: **Solitaire 2** Door Colour: **Blue** Decorative Glass: **Dorchester** 

Door Colour: Silver Grey Decorative Glass: Cotswold