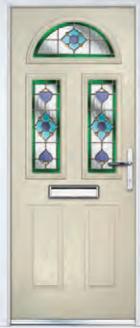

#### TRADITIONAL DOORS

Please note hardware, glass and colour combinations/ placements shown are for illustration purposes, final manufactured door may vary.

9 Door Colour: Green | Decorative Glass: Classic

A traditional favourite with just a hint of modern, the Crown is also available in a number of glazing options as shown below.

Crown 1

Crown 3

Door Colour: Nimbus Decorative Glass: Classic

Door Colour: Clotted Cream Decorative Glass: Dorchester Green

Door Colour: Rosewood Decorative Glass: Simplicity Brass

Door Colour: Chartwell Green Decorative Glass: Trio Diamond