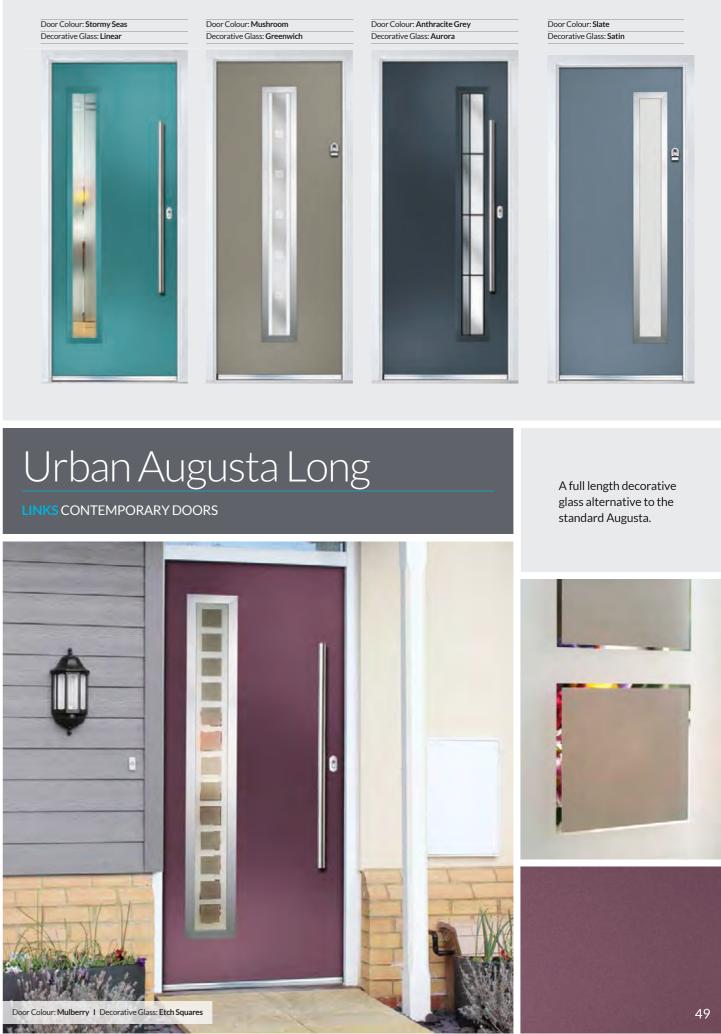

#### GRAINED CONTEMPORARY DOORS

Please note hardware, glass and colour combinations/ placements shown are for illustration purposes, final manufactured door may vary.

27

With its simple, slim glazed panel and parallel pull handle, the Augusta has a clean modern style.

# Augusta Long

GRAINED CONTEMPORARY DOORS

Decorative Glass: Reflections

Door Colour: Sage

Door Colour: Victory Blue Decorative Glass: Horizon

Door Colour: Clay Door Colour: Olive Grove Decorative Glass: Reflections Decorative Glass: Trio Diamond -3-1 -+  $\diamond$ + 0 + A full length decorative glass alternative to the standard Augusta.