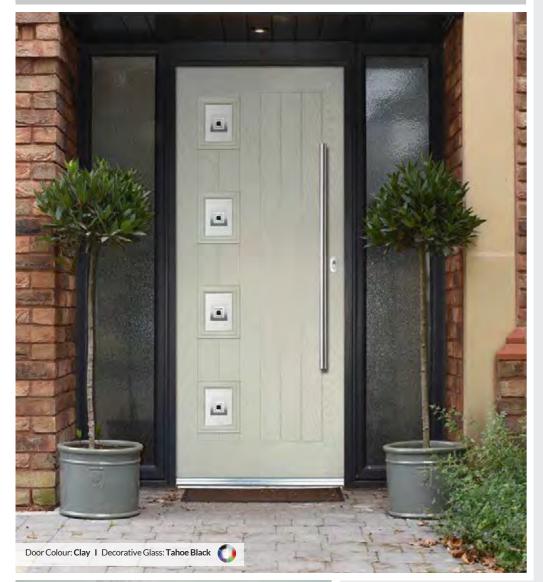

Door Colour: White Decorative Glass: Clear Door Colour:Cream White Decorative Glass: Satin

SPACE FOR A sidelight

For homes with larger openings, we offer a range of sidelight options for your door. This option is available with full, matching decorative glass or complementary patterned glass.

#### **Composite Sidelights**

**Full Glazed Sidelights** 

Door Style: Marquise Door Colour: Agate Grey Decorative Glass: Beaumont

Monza

Radiant 4

Radiant 2

Solid

Door Style: Gleneagles Door Colour: Anthracite Grey Decorative Glass: New Orleans