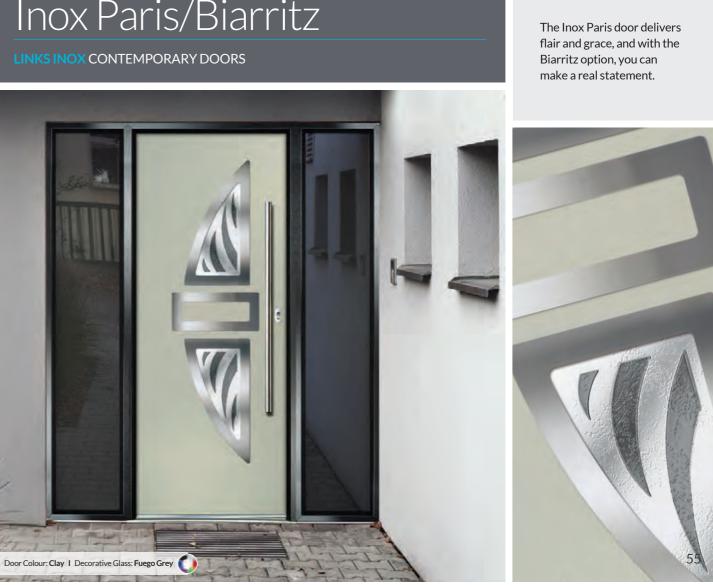

### Inox Paris/Biarritz

GRAINED SINGLE/DOUBLE DOORS

Please note hardware, glas and colour combinations/

The elegant Medinah door style allows any view to be showcased using the full lite cassette system.