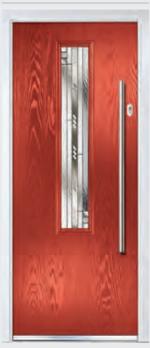

### Merion

TRADITIONAL DOORS

Door Style: **Solitaire 2** Door Colour: **Nimbus** Decorative Glass: **Trio Diamond**  Door Style: **Solitaire 2** Door Colour: **Blue** Decorative Glass: **Dorchester** 

Door Colour: Silver Grey Decorative Glass: Cotswold

The Merion is available with a complementary glass range designed specifically for this grained traditional door style.