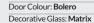

### Craftsman

#### TRADITIONAL DOORS

Please note hardware, glass and colour combinations/ placements shown are for illustration purposes, final manufactured door may vary.

Reminiscent of the door styles of the 1930's, the Craftsman is available as a solid door option as well as a glazed version.

Door Colour: Golden Oak | Decorative Glass: New Orleans

Craftsman 1

Door Colour: White Decorative Glass: N/A Door Colour: Mushroom Decorative Glass: Reflections

Door Colour: Wedgewood Decorative Glass: Havana