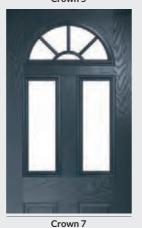

#### TRADITIONAL DOORS

Please note hardware, glass and colour combinations/ placements shown are for illustration purposes, final manufactured door may vary.

9 Door Colour: Green | Decorative Glass: Classic

A traditional favourite with just a hint of modern, the Crown is also available in a number of glazing options as shown below.

Crown 1

Crown 3

Door Colour: Nimbus Decorative Glass: Classic

Door Colour: Clotted Cream Decorative Glass: Dorchester Green

Door Colour: Rosewood Decorative Glass: Simplicity Brass

Door Colour: Chartwell Green Decorative Glass: Trio Diamond