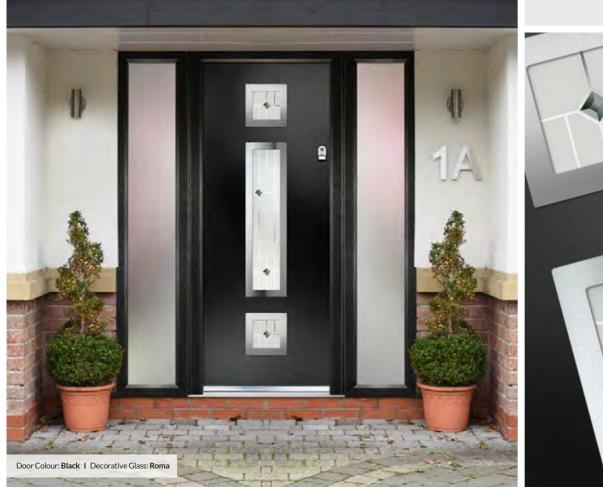

### Inox Barcelona

LINKS INOX CONTEMPORARY DOORS

Please note hardware, glas

The Barcelona design 'oozes' class and sophistication also available in Barcelona with Curve option.

Door Colour: Mulberry Decorative Glass: Quartz

Door Colour: Clay Door Colour: Anthracite Grey Decorative Glass: Tahoe Black 0 Decorative Glass: Roma 4 Đ -+ E E

Please note hardware, glass and colour combinations/ or may vary

LINKS INOX CONTEMPORARY DOORS