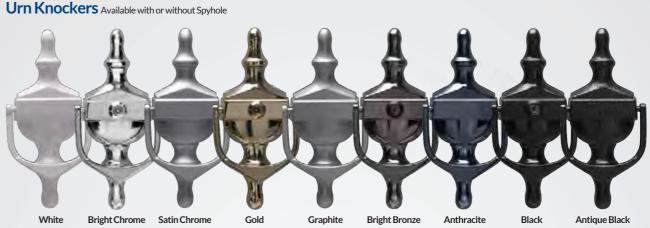

#### Slimline Urn Knockers Available in all colours with or without Spyhole

Horsetail Knockers Available in all colours

**Contemporary Knockers** 

Numerals Available in all colours

**Bright Chrome** White Gold