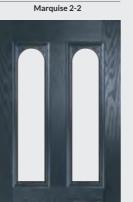

### Marquise

TRADITIONAL DOORS

Door Colour: Chartwell Green | Decorative Glass: Dorchester Green 160

Our most popular composite door option which is now available in a choice of three glazing styles.

Please note hardware, glass and colour combinations/ placements shown are for illustration purposes, final manufactured door may vary.

Marquise 2

Marquise 2-3

Door Colour: Silver Grey Decorative Glass: Beaumont Door Colour: Slate Decorative Glass: Prairie

Door Colour: Diablo
Decorative Glass: Diamonds Red

Shown with Marquise 2-2 Glazing Option