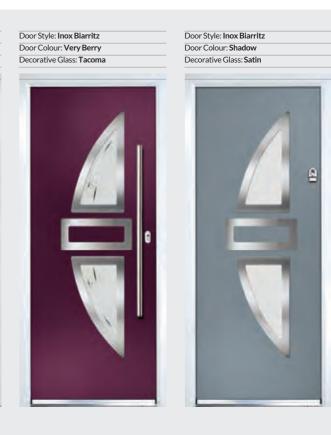

### Inox Paris/Biarritz

GRAINED SINGLE/DOUBLE DOORS

Please note hardware, glas and colour combinations/

The elegant Medinah door style allows any view to be showcased using the full lite cassette system.