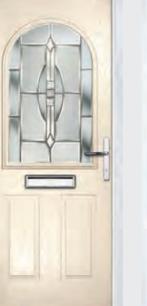

### Marquise

TRADITIONAL DOORS

Door Colour: Chartwell Green | Decorative Glass: Dorchester Green 160

Our most popular composite door option which is now available in a choice of three glazing styles.

Please note hardware, glass and colour combinations/ placements shown are for illustration purposes, final manufactured door may vary.