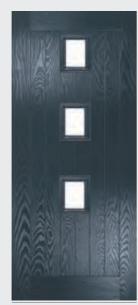

### Marquise

TRADITIONAL DOORS

Door Colour: Chartwell Green | Decorative Glass: Dorchester Green 160

Our most popular composite door option which is now available in a choice of three glazing styles.

Please note hardware, glass and colour combinations/ placements shown are for illustration purposes, final manufactured door may vary.