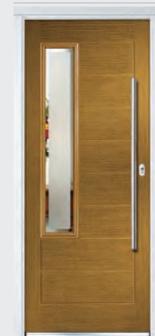

### A CONTEMPORARY STYLE

A selection of styles using a non-moulded, woodgrain door slab or smooth/etched LINKS slab which perfectly replicates aluminium. With a wide selection of glass options our contemporary doors are glazed using the TriSYS cassette system as standard. For a more modern look, choose our Urban or Inox doors using either the Urban aluminium or the stunning Inox stainless steel cassette.

The Urban range of contemporary doors is setting new standards in modern, upmarket entrances, allowing for a unique, clean and authentic style. All styles use the unique links 'smooth' door slab which are glazed using a brand new contemporary chamfered cassette system in a choice of either aluminium or colour matched finishes (shown below).

#### **INOX LINKS CONTEMPORARY DOORS**

This range combines the high-performance of the Links 'smooth' slab with finely grained 316 grade stainless steel glazing Cassettes. Not only do they add a distinctive European Flair, they also give a truly contemporary look and are guaranteed to keep their high shine and stunning looks for years to come. See pages 50-55 for styles available.