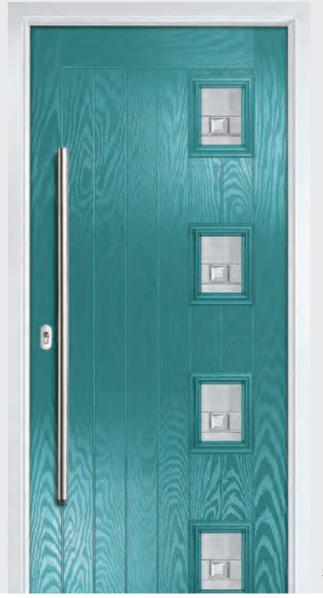

### Monza II Augusta Long

MONZA II CONTEMPORARY DOORS

Monza II Augusta long is available with full length glass panel or as a solid door.

Monza II

Monza II Solid

#### MONZA II CONTEMPORARY DOORS

With its contemporary linear etched detailing, the Monza II is a stunning door available with contemporary glazing detail or as a solid door.

Colour: Slate Woodgrain

Decorative Glass: Masterline Style shown: Centre option

Decorative Glass: Reflections

Colour: Mocha Woodgrain

Door Colour: Victory Blue

Door Colour: Mulberry Style shown: Right ption