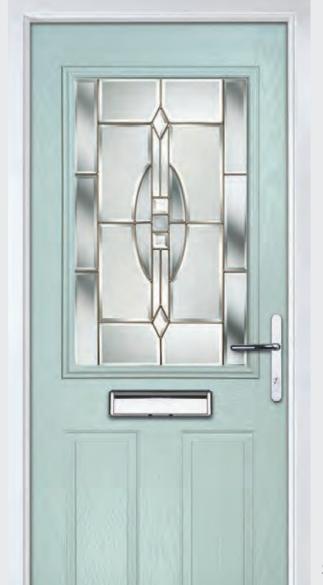

Trillion

Trillion Grid

Door Colour: **Slate** Decorative Glass: **Modena**  Door Colour: Very Berry Decorative Glass: Prairie

Door Colour: Cream White Decorative Glass: Reflections Door Colour: **Emerald** Decorative Glass: **Simplicity Zinc** 