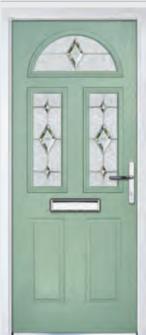

Princess

Princess Grid

Door Colour: Golden Oak Door Colour: Green Decorative Glass: Murano Green Decorative Glass: Elegance

Decorative Glass: Prairie

Door Colour: Moonshine Decorative Glass: Reflections