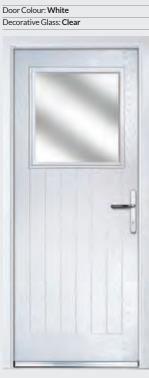

Door Colour: White Decorative Glass: Clear Door Colour:Cream White Decorative Glass: Satin

SPACE FOR A sidelight

For homes with larger openings, we offer a range of sidelight options for your door. This option is available with full, matching decorative glass or complementary patterned glass.