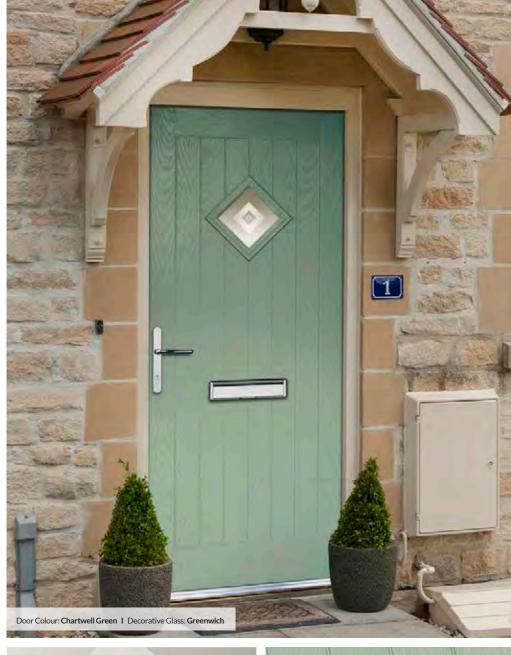

### Marquise

TRADITIONAL DOORS

Door Colour: Chartwell Green | Decorative Glass: Dorchester Green 160

Our most popular composite door option which is now available in a choice of three glazing styles.

Please note hardware, glass and colour combinations/ placements shown are for illustration purposes, final manufactured door may vary.