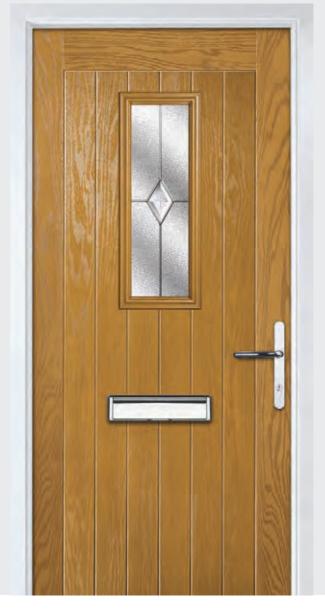

### Merion

TRADITIONAL DOORS

Door Style: **Solitaire 2** Door Colour: **Nimbus** Decorative Glass: **Trio Diamond**  Door Style: **Solitaire 2** Door Colour: **Blue** Decorative Glass: **Dorchester** 

Door Colour: Silver Grey Decorative Glass: Cotswold

The Merion is available with a complementary glass range designed specifically for this grained traditional door style.