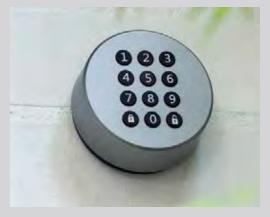

#### Wireless keypad

The wireless keypad option connects to Ultion Smart using bluetooth. You get all the convenience of a keypad without fitting a control panel to your front door.