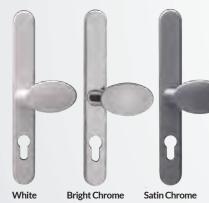

# CHOOSE YOUR hardware

Whether you've chosen a traditional or contemporary door, you'll find the hardware that gives you the perfect finishing touch. You have 9 great colour options to choose from, supplied complete with a full 10 year mechanical guarantee and surface finish warranty.