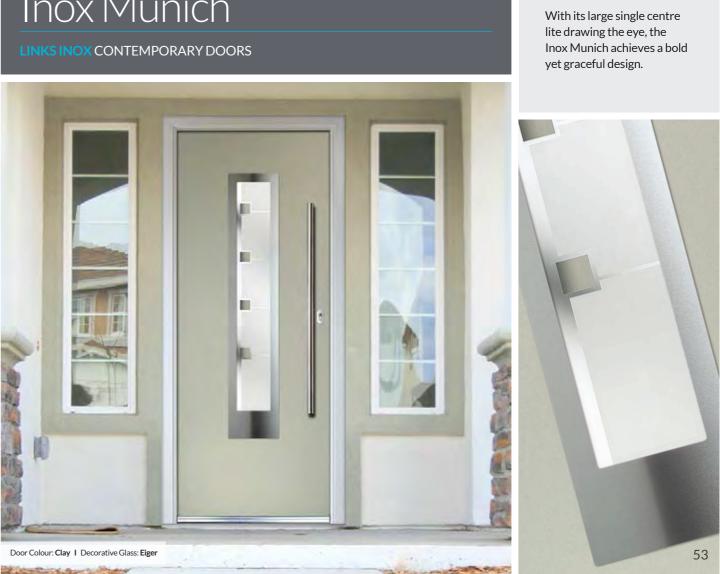

# Inox Munich

Please note hardware, glass and colour combinations/ oor mav varv

#### LINKS INOX CONTEMPORARY DOORS

lite drawing the eye, the Inox Munich achieves a bold yet graceful design.

With its large single centre

Door Style: Inox Paris Door Colour: Agate Grey Decorative Glass: Satin

Door Colour: Agate Grey Decorative Glass: Eiger