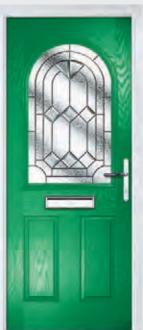

### Marquise

TRADITIONAL DOORS

Door Colour: Chartwell Green | Decorative Glass: Dorchester Green 160

Our most popular composite door option which is now available in a choice of three glazing styles.

Please note hardware, glass and colour combinations/ placements shown are for illustration purposes, final manufactured door may vary.