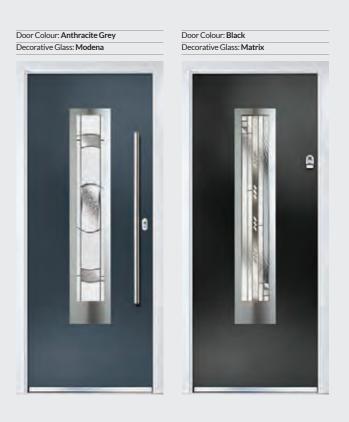

#### **INOX LINKS CONTEMPORARY DOORS**

This range combines the high-performance of the Links 'smooth' slab with finely grained 316 grade stainless steel glazing Cassettes. Not only do they add a distinctive European Flair, they also give a truly contemporary look and are guaranteed to keep their high shine and stunning looks for years to come. See pages 50-55 for styles available.