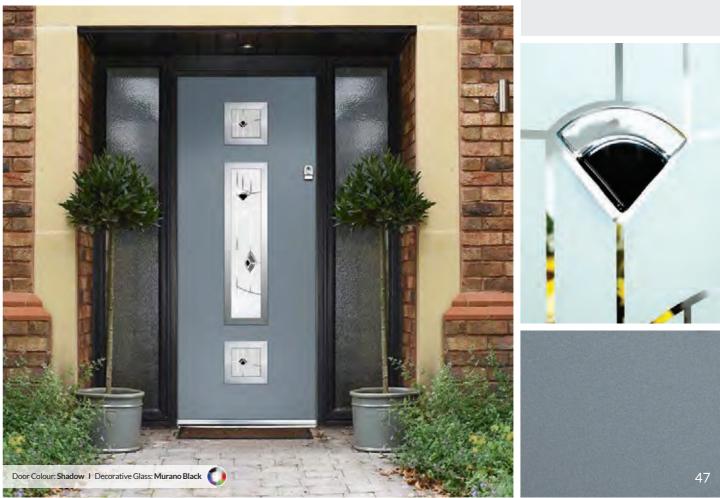

Door Colour: Rosewood Decorative Glass: Simplicity Brass

Door Colour: Chartwell Green Decorative Glass: Trio Diamond