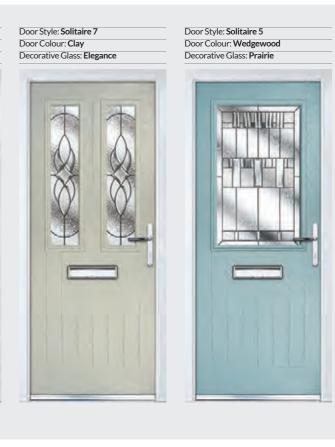

## Solitaire

TRADITIONAL DOORS

30

A range of traditional style Farmhouse Cottage doors with larger glass designs

#### TRADITIONAL DOORS

Please note hardware, glass and colour combinations/ placements shown are for illustration purposes, final manufactured door may vary.

Solitaire 10

A very popular door on a farmhouse slab design with an abundance of glazing options and positions.

Solitaire T3

Solitaire 4

Solitaire 9

Door Colour: Golden Oak Decorative Glass: Classic 

Door Style: Solitaire T3

Door Style: Solitaire 4 Door Colour: Citrine Decorative Glass: Murano Black

Door Style: Solitaire 10 Door Colour: Clotted Cream Decorative Glass: Dorchester Amber