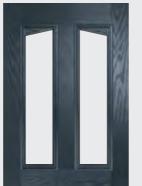

### Craftsman

#### TRADITIONAL DOORS

Please note hardware, glass and colour combinations/ placements shown are for illustration purposes, final manufactured door may vary.

Reminiscent of the door styles of the 1930's, the Craftsman is available as a solid door option as well as a glazed version.

Door Colour: Golden Oak | Decorative Glass: New Orleans

Craftsman 1

Door Colour: White Decorative Glass: N/A Door Colour: Mushroom Decorative Glass: Reflections

Door Colour: Wedgewood Decorative Glass: Havana