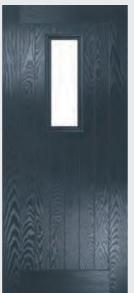

### Craftsman

#### TRADITIONAL DOORS

Please note hardware, glass and colour combinations/ placements shown are for illustration purposes, final manufactured door may vary.

Reminiscent of the door styles of the 1930's, the Craftsman is available as a solid door option as well as a glazed version.

Door Colour: Golden Oak | Decorative Glass: New Orleans

Craftsman 1

Door Colour: White Decorative Glass: N/A Door Colour: Mushroom Decorative Glass: Reflections

Door Colour: Wedgewood Decorative Glass: Havana