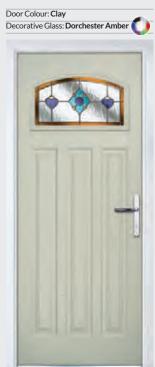

Solitaire T3

Solitaire 4

Solitaire 9

Door Colour: Golden Oak Decorative Glass: Classic 

Door Style: Solitaire T3

Door Style: Solitaire 4 Door Colour: Citrine Decorative Glass: Murano Black

Door Style: Solitaire 10 Door Colour: Clotted Cream Decorative Glass: Dorchester Amber