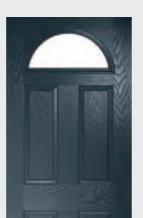

### Craftsman

#### TRADITIONAL DOORS

Please note hardware, glass and colour combinations/ placements shown are for illustration purposes, final manufactured door may vary.

Reminiscent of the door styles of the 1930's, the Craftsman is available as a solid door option as well as a glazed version.

Door Colour: Golden Oak | Decorative Glass: New Orleans

Craftsman 1

Door Colour: White Decorative Glass: N/A Door Colour: Mushroom Decorative Glass: Reflections

Door Colour: Wedgewood Decorative Glass: Havana