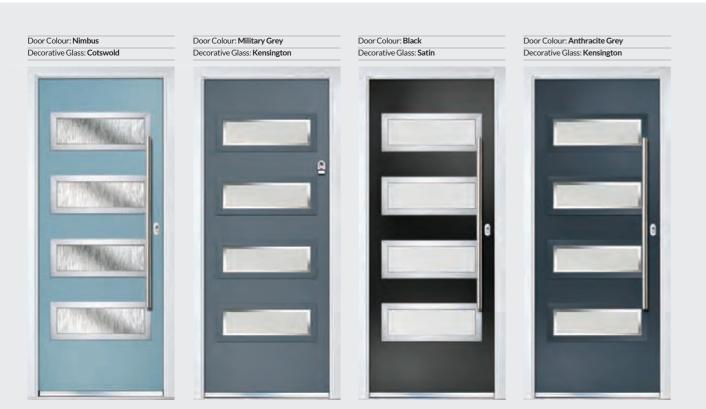

### Urban Oakmont

LINKS CONTEMPORARY DOORS

The Urban Oakmont door offers a unique, modern style with four decorative horizontal lites that allow light to stream in without compromising your privacy.

Door Colour: Agate Grey Door Colour: Victory Blue Decorative Glass: Kensington Decorative Glass: Satin 8 