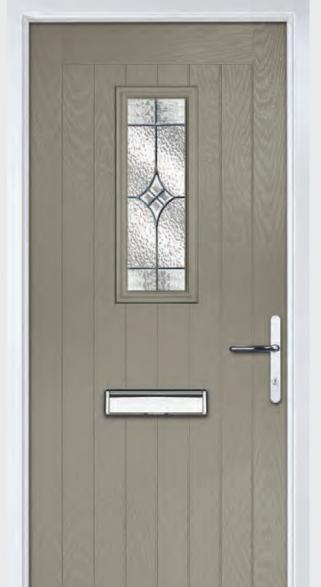

### TRADITIONAL AND CONTEMPORARY STYLE

COMPOSITE DOORS

| 1 |
|---|
| 1 |
| 3 |
| 5 |
| 5 |
| 6 |
|   |

Door Style: Craftsman I Door Colour: Clay I Decorative Glass: Dorc