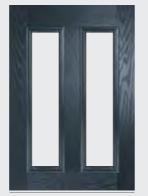

### Craftsman

#### TRADITIONAL DOORS

Please note hardware, glass and colour combinations/ placements shown are for illustration purposes, final manufactured door may vary.

Reminiscent of the door styles of the 1930's, the Craftsman is available as a solid door option as well as a glazed version.

Door Colour: Golden Oak | Decorative Glass: New Orleans

Craftsman 1

Door Colour: White Decorative Glass: N/A Door Colour: Mushroom Decorative Glass: Reflections

Door Colour: Wedgewood Decorative Glass: Havana