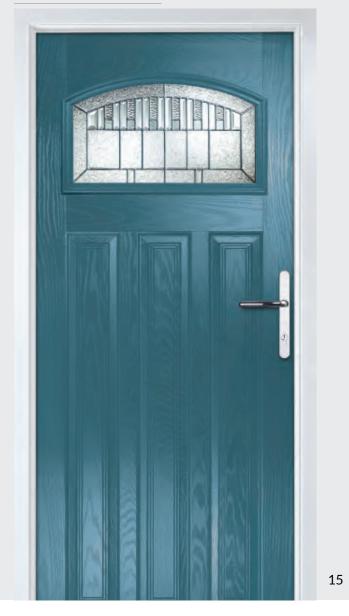

### Marquise

TRADITIONAL DOORS

Door Colour: Chartwell Green | Decorative Glass: Dorchester Green 160

Our most popular composite door option which is now available in a choice of three glazing styles.

Please note hardware, glass and colour combinations/ placements shown are for illustration purposes, final manufactured door may vary.