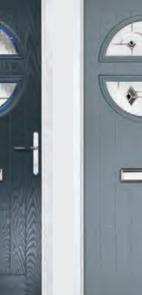

Princess

Princess Grid

Door Colour: Golden Oak Door Colour: Green Decorative Glass: Murano Green Decorative Glass: Elegance

Decorative Glass: Prairie

Door Colour: Moonshine Decorative Glass: Reflections