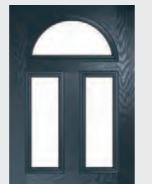

#### TRADITIONAL DOORS

Please note hardware, glass and colour combinations/ placements shown are for illustration purposes, final manufactured door may vary.

9 Door Colour: Green | Decorative Glass: Classic

A traditional favourite with just a hint of modern, the Crown is also available in a number of glazing options as shown below.

Crown 1

Crown 3

Door Colour: Nimbus Decorative Glass: Classic

Door Colour: Clotted Cream Decorative Glass: Dorchester Green

Door Colour: Rosewood Decorative Glass: Simplicity Brass

Door Colour: Chartwell Green Decorative Glass: Trio Diamond