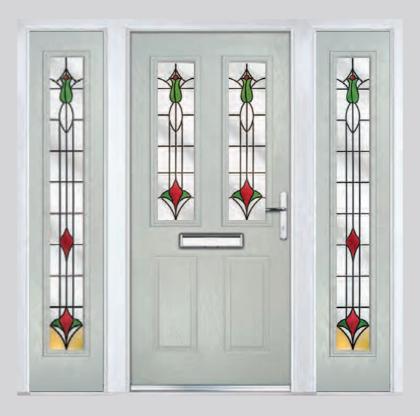

### Marquise

TRADITIONAL DOORS

Door Colour: Chartwell Green | Decorative Glass: Dorchester Green 160

Our most popular composite door option which is now available in a choice of three glazing styles.

Please note hardware, glass and colour combinations/ placements shown are for illustration purposes, final manufactured door may vary.

Door Colour: Golden Oak | Decorative Glass: New Orleans

Craftsman 1

Door Colour: White Decorative Glass: N/A Door Colour: Mushroom Decorative Glass: Reflections

Door Colour: Wedgewood Decorative Glass: Havana