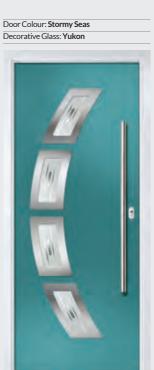

Radiant 0

Radiant 4

Door Colour: Cotswold

Door Colour: Bahia Blue Decorative Glass: Milan

Door Colour: Irish Oak

Door Colour: Stormy Seas Decorative Glass: Reflections