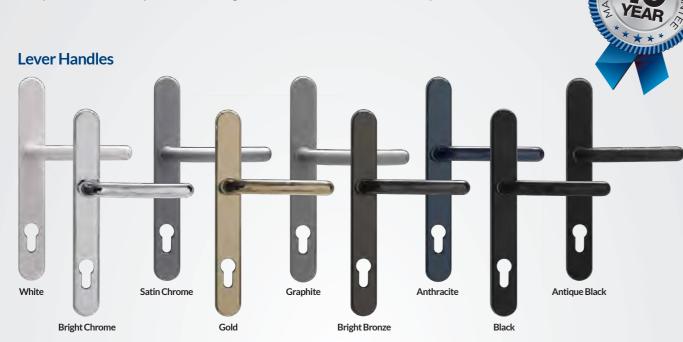

# CHOOSE YOUR hardware

Whether you've chosen a traditional or contemporary door, you'll find the hardware that gives you the perfect finishing touch. You have 9 great colour options to choose from, supplied complete with a full 10 year mechanical guarantee and surface finish warranty.

#### Contemporary Pull Handles

Inline and offset pull handles available in a range of sizes from 400mm to 1800mm.

Fitted centrally to the door height on both sides of the door. To suit AV2/AV3 and AV2/AV3 heritage.